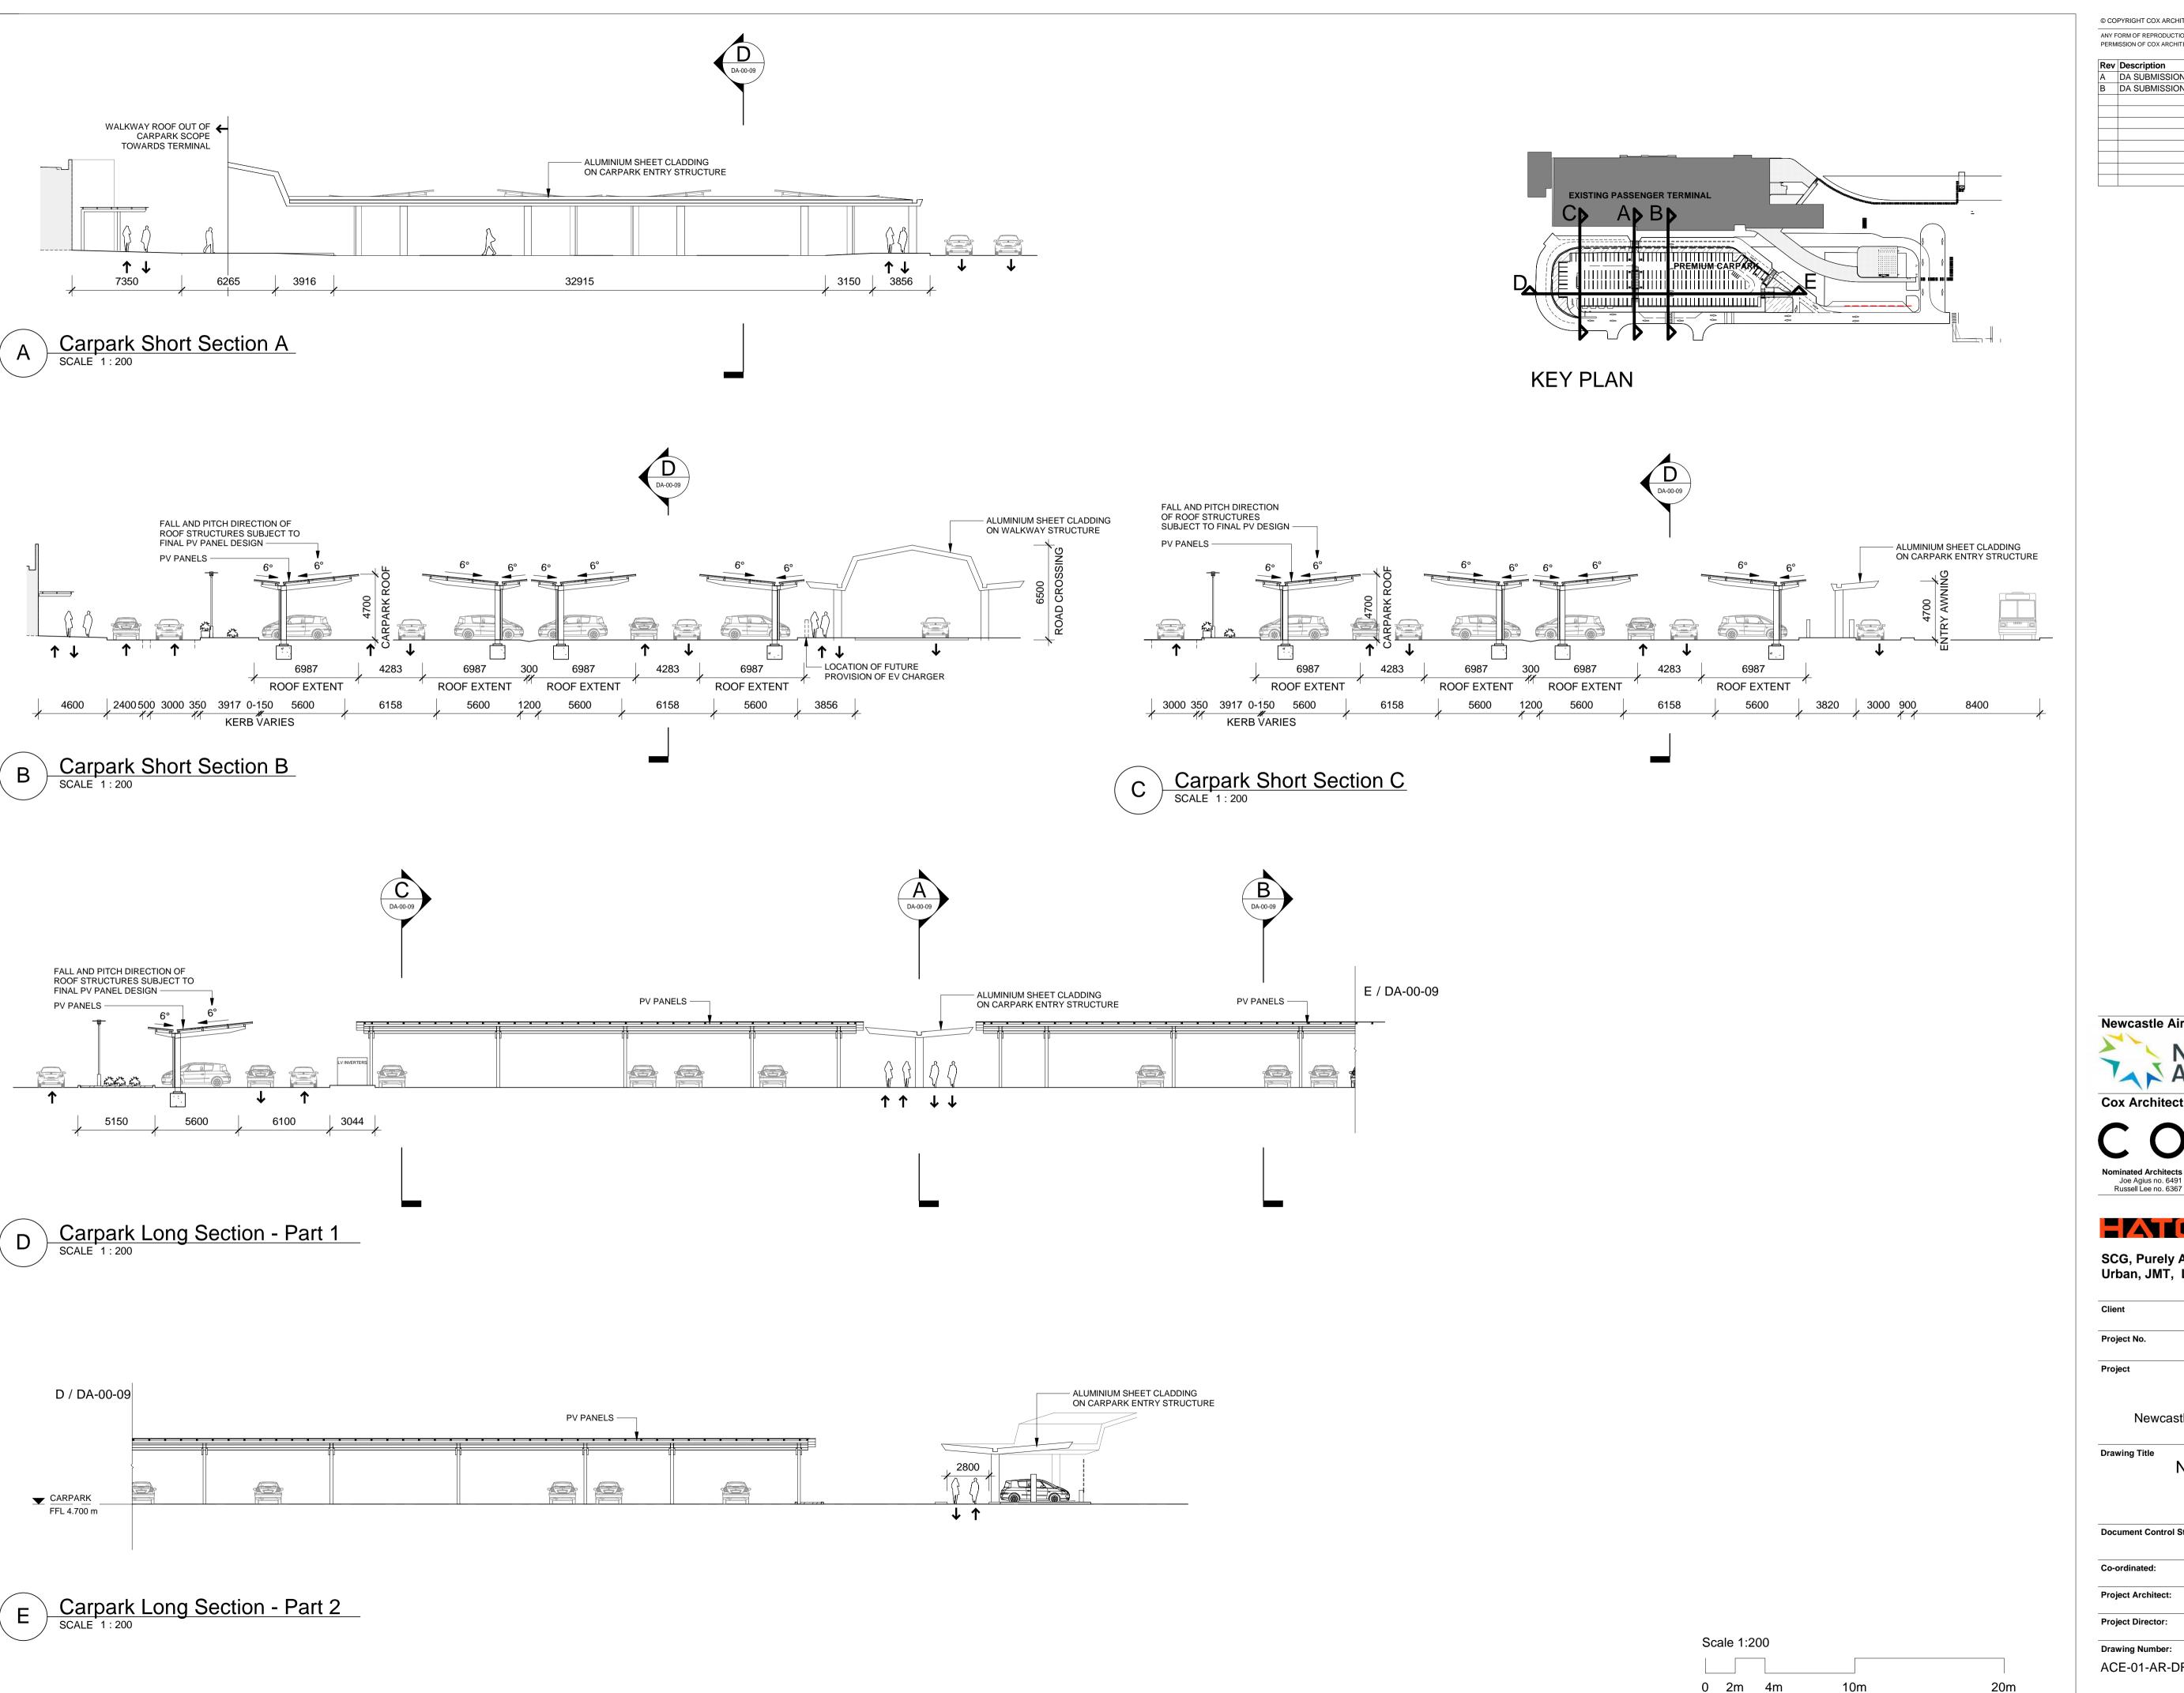

Newcastle Airport Project No. 221139.00 ACE

> Newcastle Airport Terminal Williamtown Drive, Williamtown NSW 2318, Australia

NEW PREMIUM CARPARK -SECTIONS

|     | Drawn:            |
|-----|-------------------|
| CDG | AF                |
|     | Scale:            |
| KM  | As indicated @ A1 |
|     | Date:             |
| DH  | 26/04/17          |
|     | Revision:         |
|     | В                 |
|     | KM                |