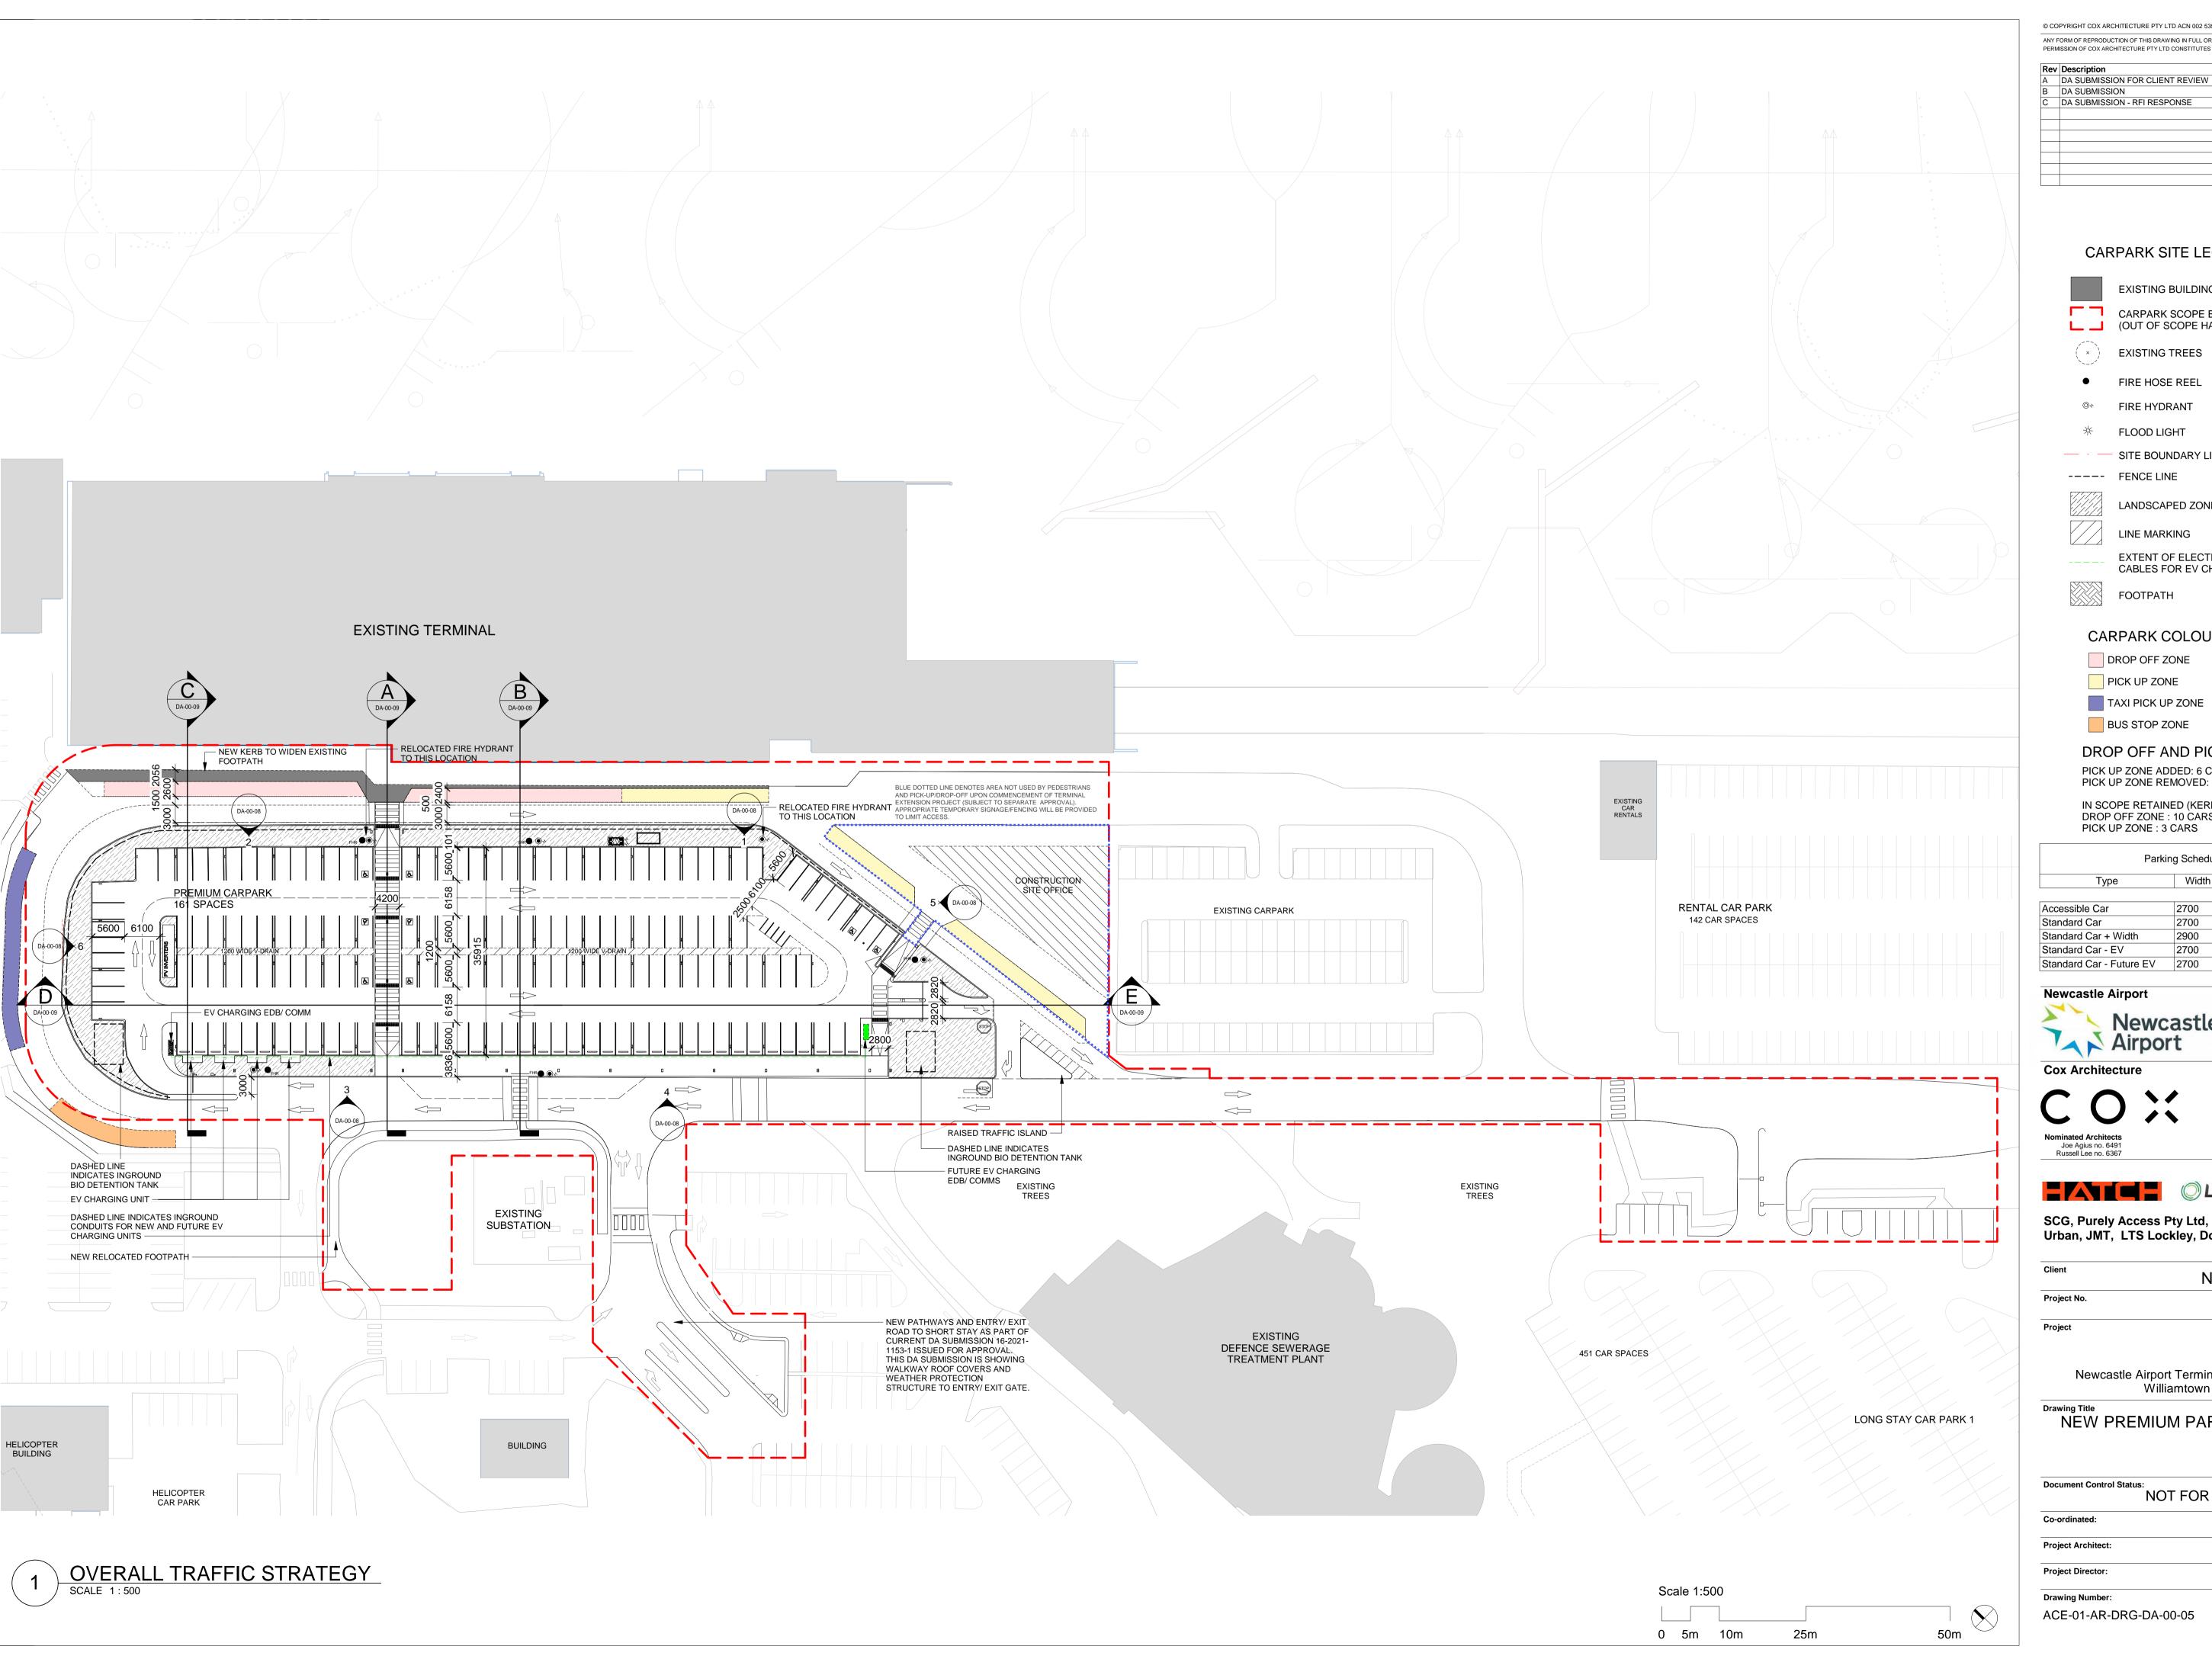

### CARPARK SITE LEGEND

CARPARK SCOPE BOUNDARY (OUT OF SCOPE HALFTONE)

**EXISTING TREES** 

FIRE HOSE REEL

FIRE HYDRANT

★ FLOOD LIGHT

— site boundary lines

---- FENCE LINE

LANDSCAPED ZONE

LINE MARKING

EXTENT OF ELECTRICAL CABLES FOR EV CHARGERS FOOTPATH

## CARPARK COLOUR LEGEND

DROP OFF ZONE

PICK UP ZONE

TAXI PICK UP ZONE

BUS STOP ZONE

### DROP OFF AND PICK UP ZONES

PICK UP ZONE ADDED: 6 CARS PICK UP ZONE REMOVED: 1 CAR

IN SCOPE RETAINED (KERB ADJUSTED) DROP OFF ZONE : 10 CARS PICK UP ZONE : 3 CARS

| Parking Schedule |       |        |       |  |  |
|------------------|-------|--------|-------|--|--|
| Туре             | Width | Length | Count |  |  |
|                  |       |        |       |  |  |
| essible Car      | 2700  | 5600   | 8     |  |  |
| ndard Car        | 2700  | 5600   | 109   |  |  |

2900

2700

5600

5600

5600

Level 6, 155 Clarence Street, Sydney, NSW 2000, Australia T + 61 2 9267 9599 F + 61 2 9264 5844 www.coxarchitecture.com.au

32

LCI CONTEXT

SCG, Purely Access Pty Ltd, Philip Chun, Ethos Urban, JMT, LTS Lockley, Douglas Partners

Newcastle Airport 221139.00

Newcastle Airport Terminal Williamtown Drive, Williamtown NSW 2318, Australia

NEW PREMIUM PARKING - FLOOR PLAN