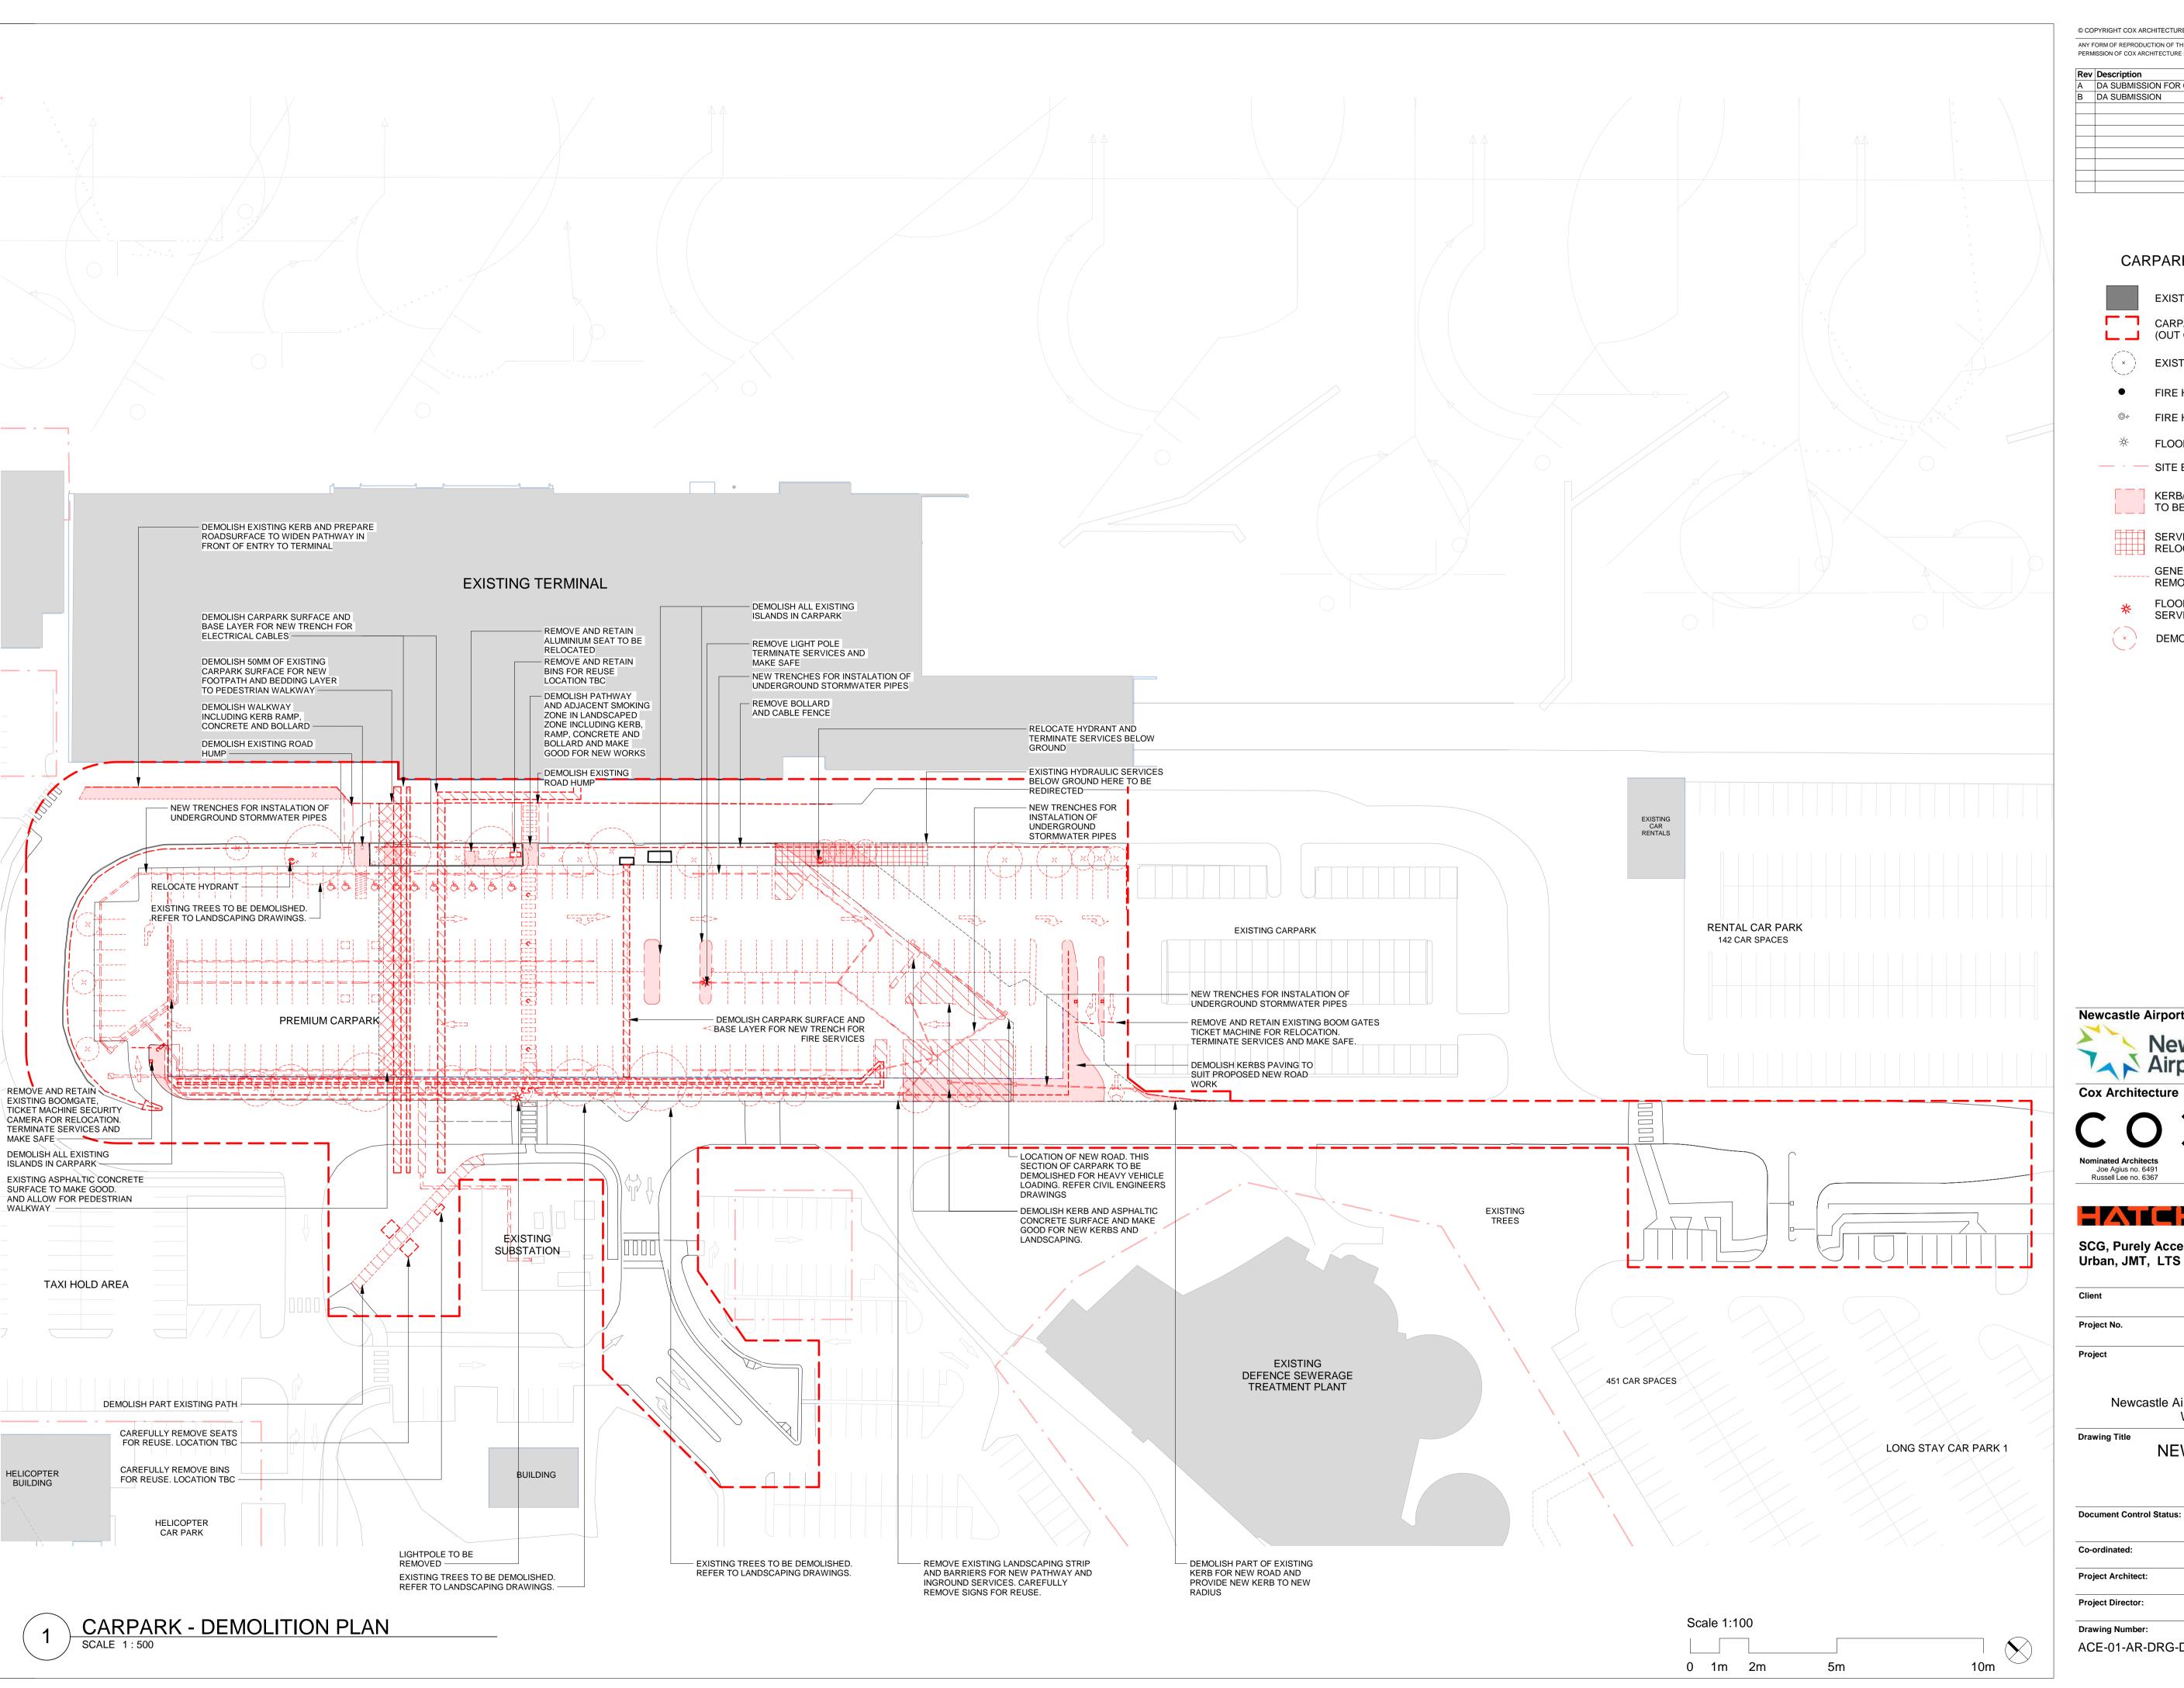

### CARPARK SITE LEGEND

EXISTING BUILDING

(OUT OF SCOPE HALFTONE)

**EXISTING TREES** 

FIRE HOSE REEL

FIRE HYDRANT

FLOOD LIGHT — SITE BOUNDARY LINES

KERB/LANDSCAPING/ISLANDS

GENERAL MARKINGS AND FUTNITURE REMOVED/RELOCACTED

FLOOD LIGHT REMOVED AND SERVICES TERMINATED

DEMOLISHED TREES

**Newcastle Airport** 

**Cox Architecture** 

Level 6, 155 Clarence Street, Sydney, NSW 2000, Australia T + 61 2 9267 9599 F + 61 2 9264 5844 www.coxarchitecture.com.au

SCG, Purely Access Pty Ltd, Philip Chun, Ethos Urban, JMT, LTS Lockley, Douglas Partners

Newcastle Airport Project No. 221139.00

Newcastle Airport Terminal Williamtown Drive, Williamtown NSW 2318, Australia

> **NEW PREMIUM PARKING -DEMOLITION PLAN**

CDG Project Architect: 1:500 @ A1 Project Director: 26/04/17 **Drawing Number:** Revision: ACE-01-AR-DRG-DA-00-03

ANY FORM OF REPRODUCTION OF THIS DRAWING IN FULL OR IN PART WITHOUT THE WRITTEN