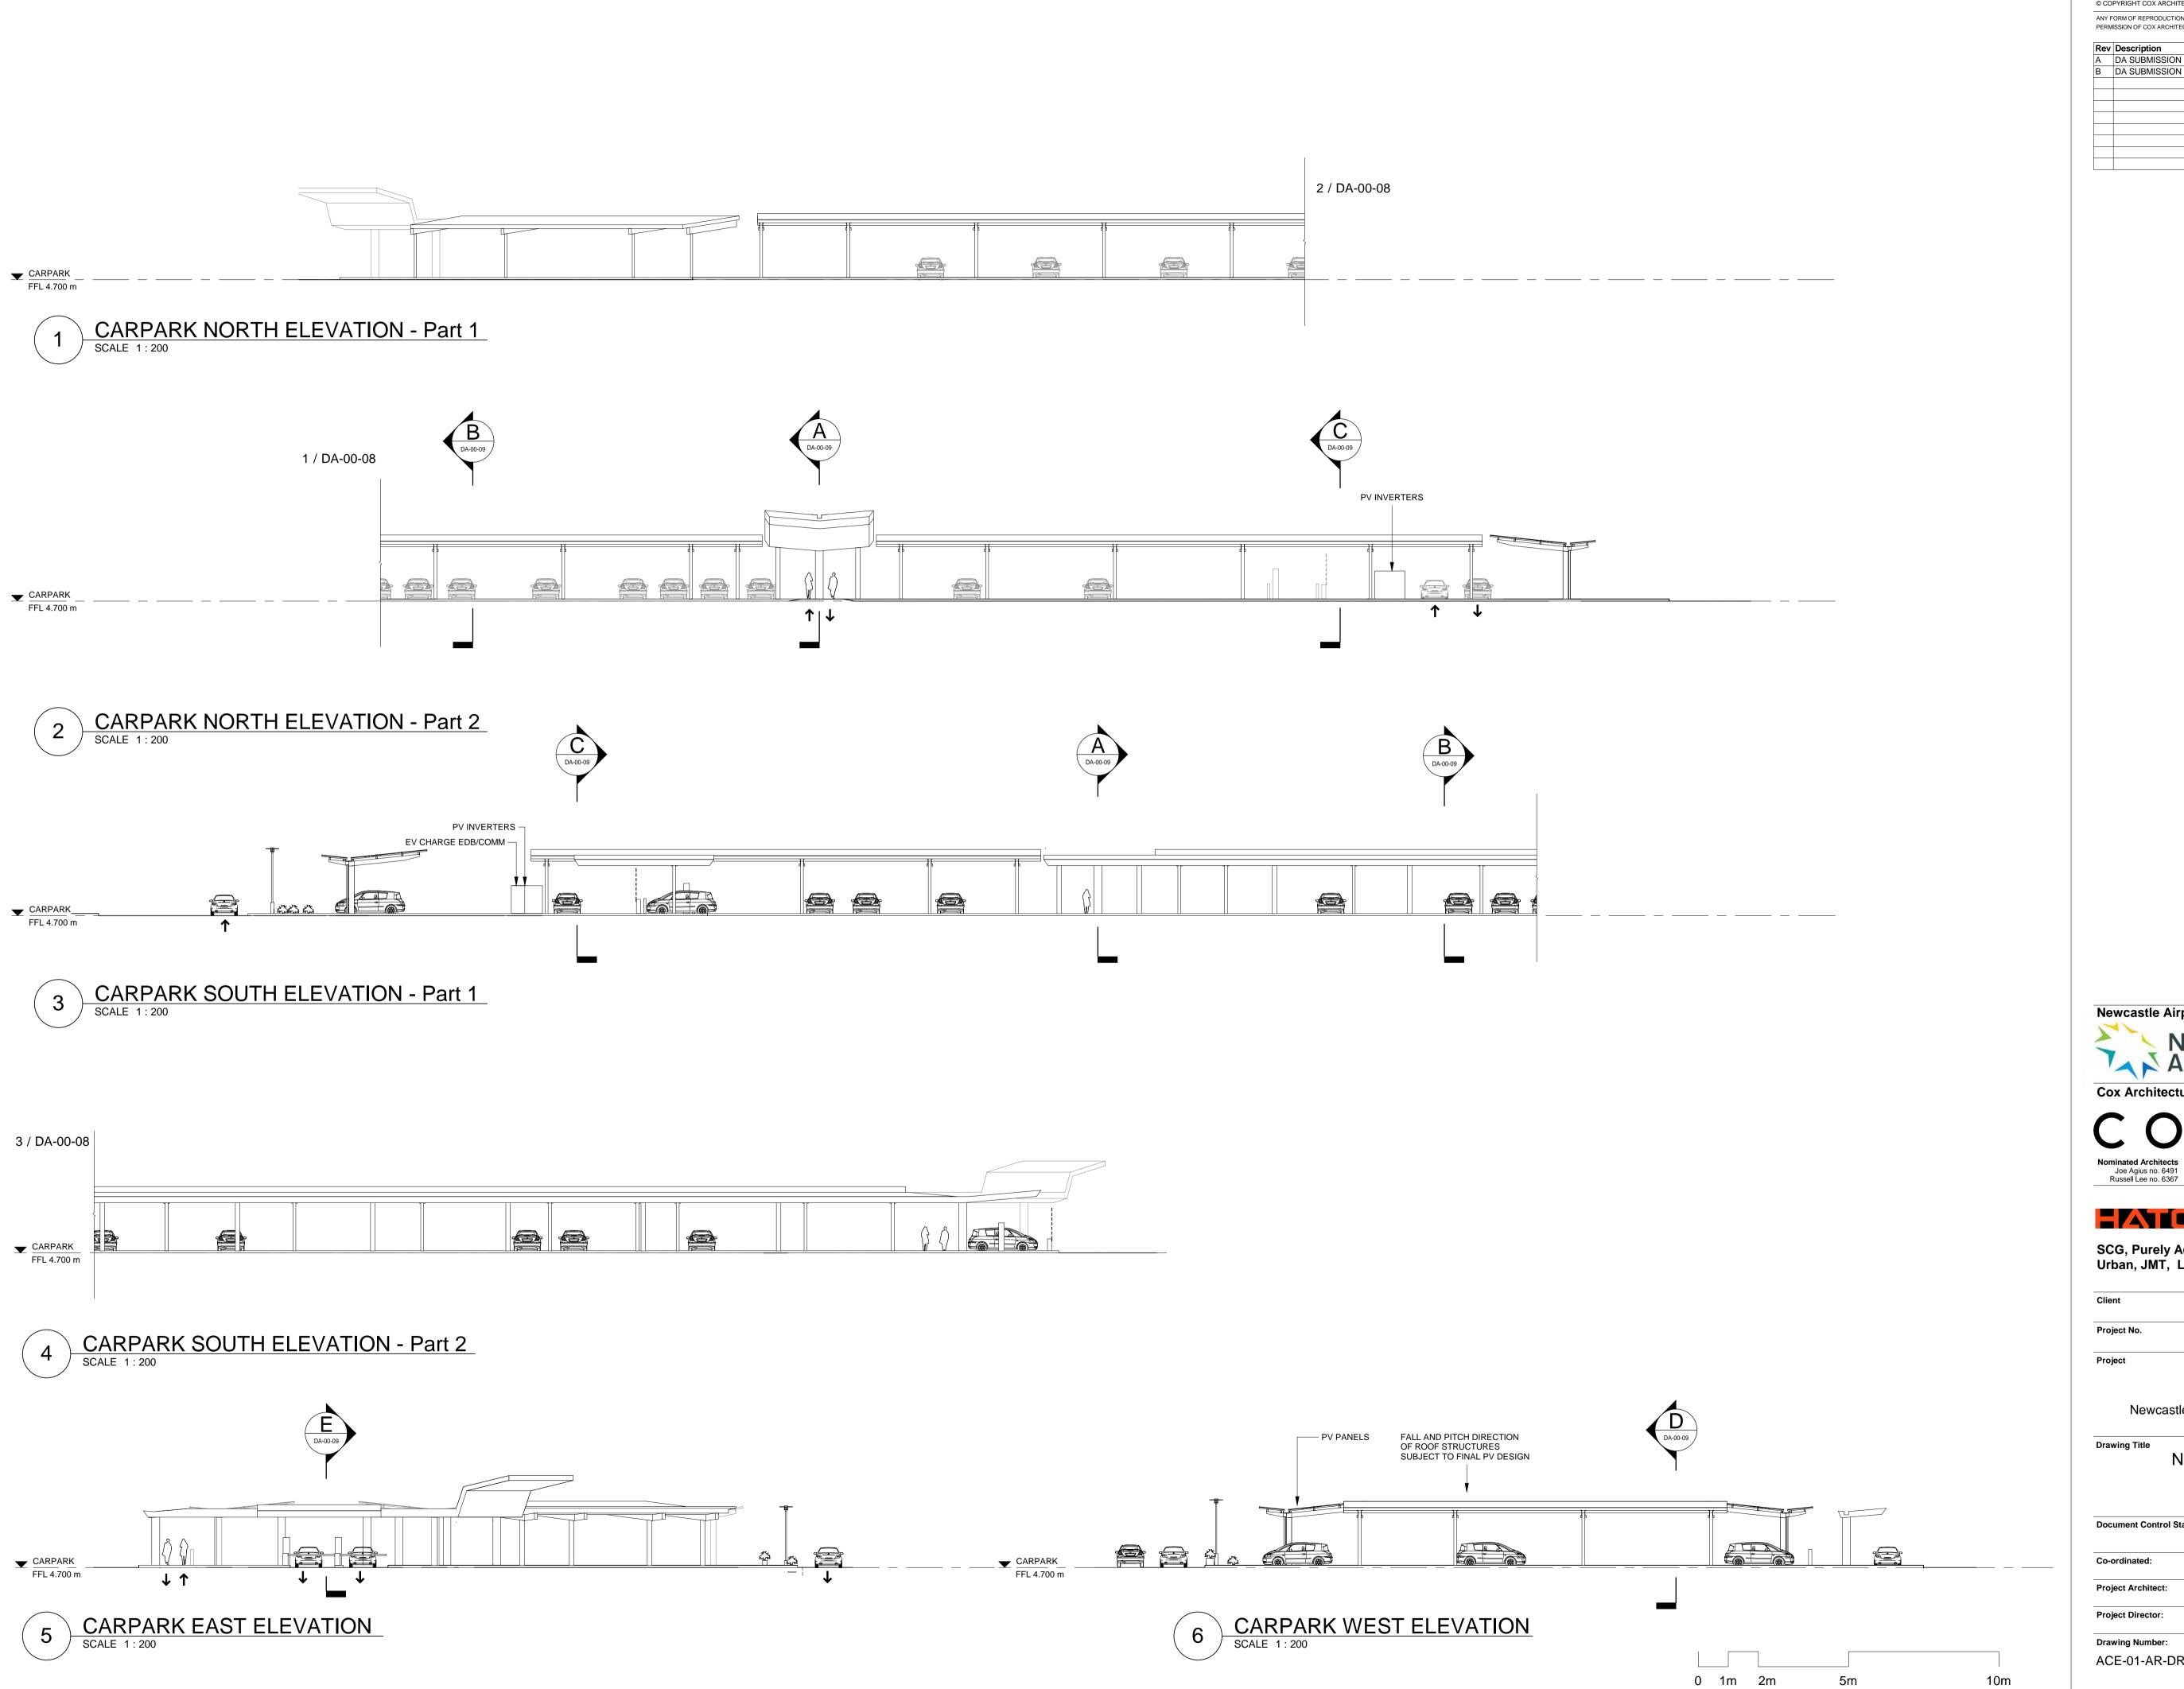

Newcastle Airport Project No. 221139.00

> Newcastle Airport Terminal Williamtown Drive, Williamtown NSW 2318, Australia

NEW PREMIUM CARPARK -ELEVATIONS

**Document Control Status:** Co-ordinated: CDG Project Architect: 1:200 @ A1 Project Director: 26/04/17 **Drawing Number:** Revision: ACE-01-AR-DRG-DA-00-08 В