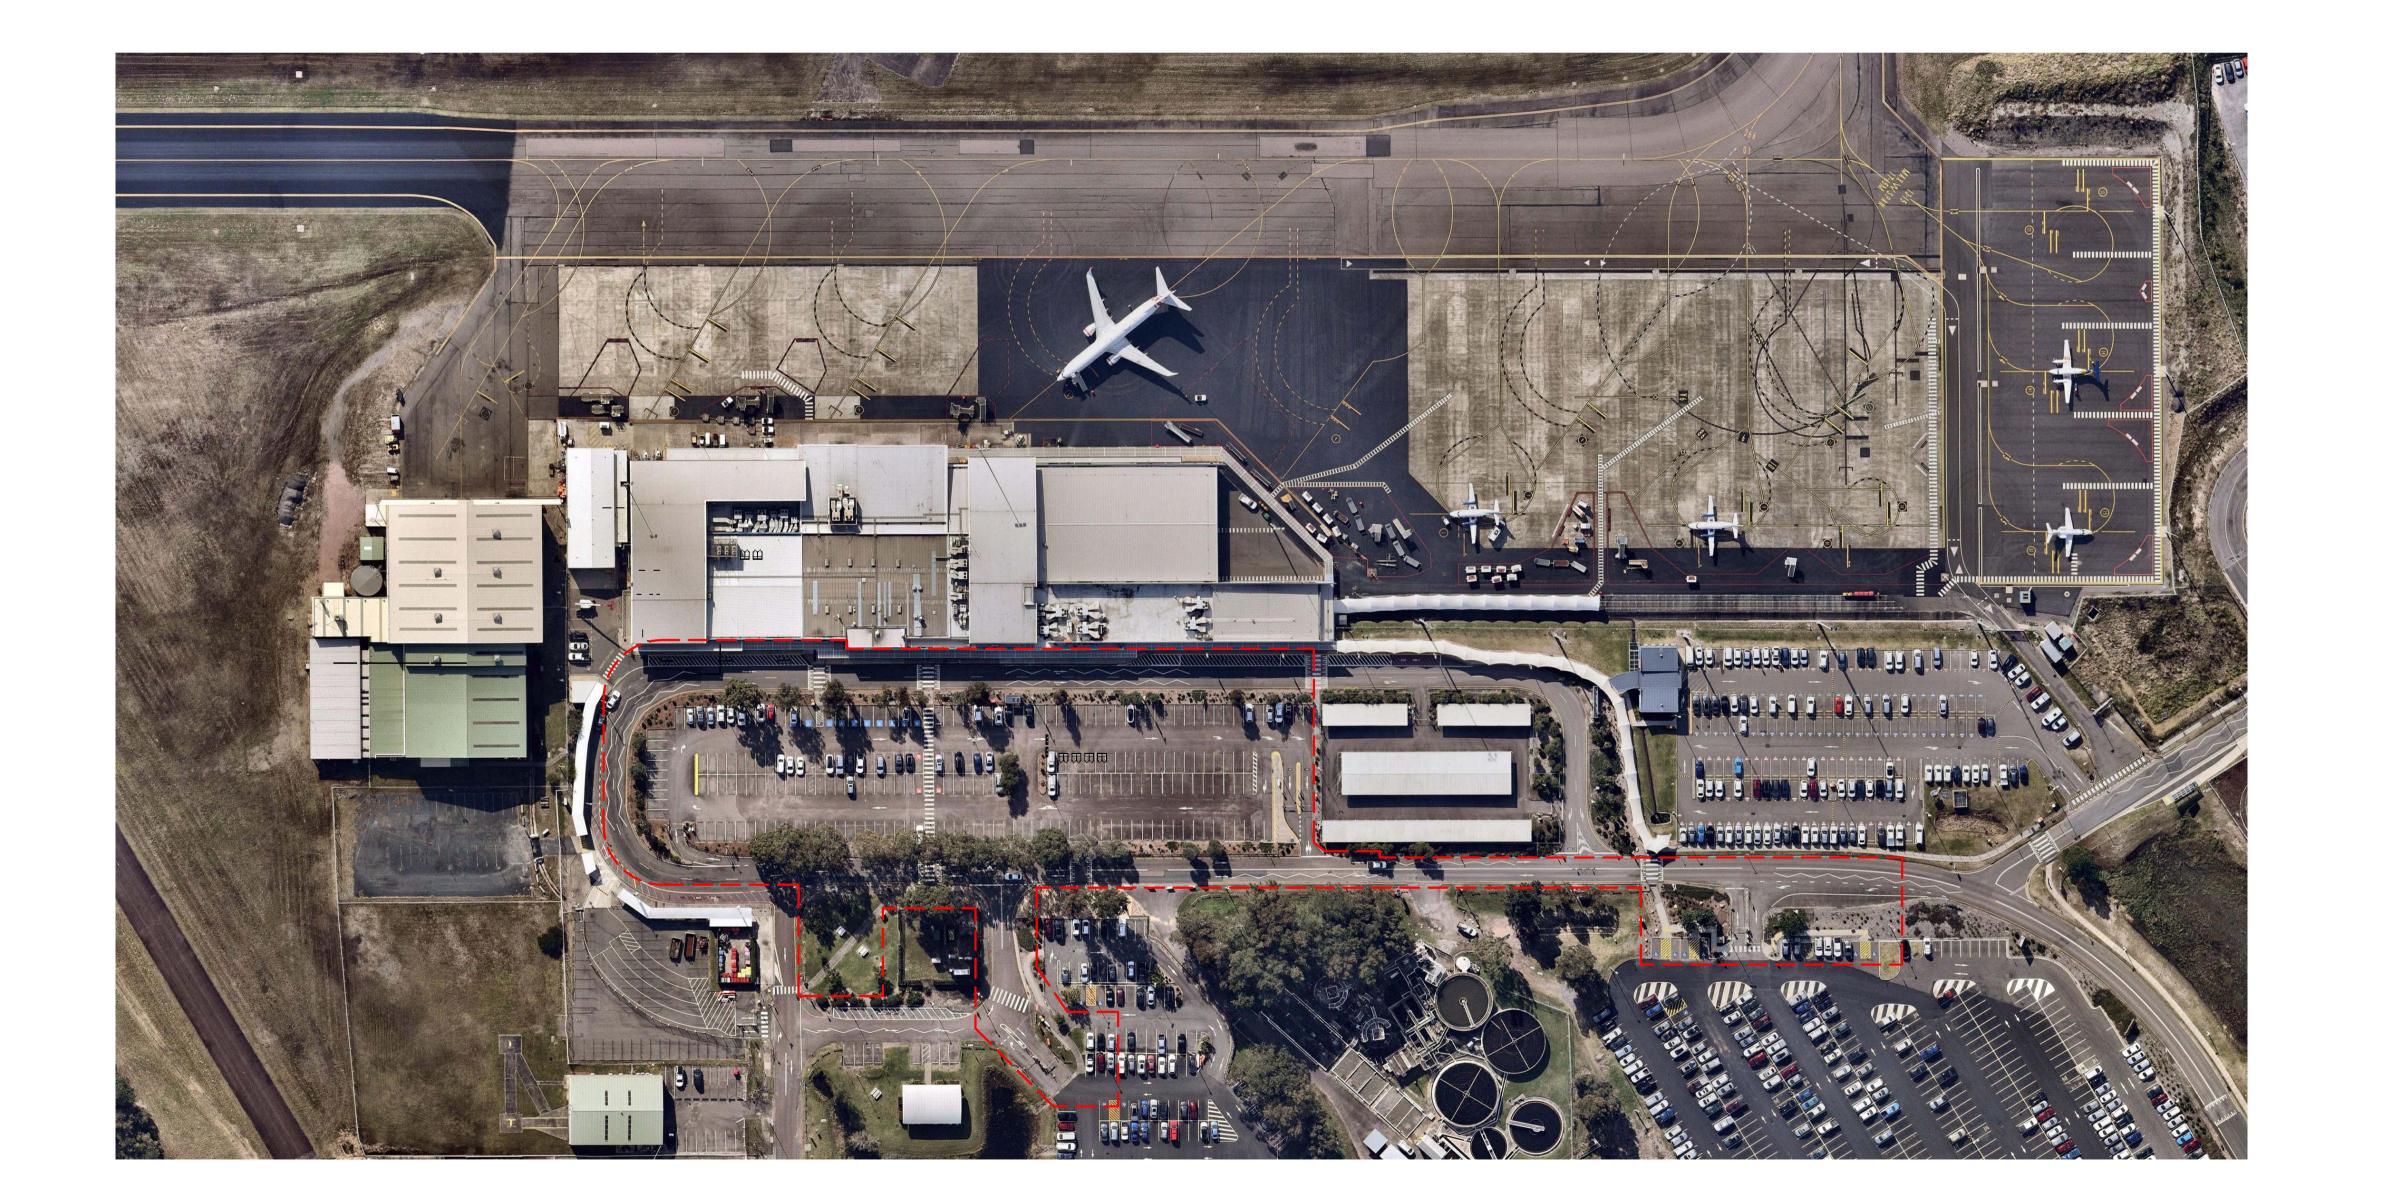

### CARPARK SITE LEGEND

EXISTING BUILDING

CARPARK SCOPE BOUNDARY
(OUT OF SCOPE HALFTONE)

**EXISTING TREES** 

FIRE HOSE REEL

© FIRE HYDRANT

★ FLOOD LIGHT

— - SITE BOUNDARY LINES

**EXISTING SIGN LOCATION** 

— — EXTENT OF TERMINAL DA

**Newcastle Airport** 

Newcastle Airport

Cox Architecture

Level 6, 155 Clarence Street, Sydney, NSW 2000, Australia T + 61 2 9267 9599 F + 61 2 9264 5844 www.coxarchitecture.com.au

CONTEXT

SCG, Purely Access Pty Ltd, Philip Chun, Ethos Urban, JMT, LTS Lockley, Douglas Partners

Newcastle Airport Project No. 221139.00

Newcastle Airport Terminal Williamtown Drive, Williamtown NSW 2318, Australia

NEW PREMIUM CARPARK -EXISTING SITE PLAN

CDG Project Architect: 1:500 @ A1 Project Director: 26/04/17 **Drawing Number:** Revision: ACE-01-AR-DRG-DA-00-02

ANY FORM OF REPRODUCTION OF THIS DRAWING IN FULL OR IN PART WITHOUT THE WRITTEN PERMISSION OF COX ARCHITECTURE PTY LTD CONSTITUTES AN INFRINGEMENT OF COPYRIGHT