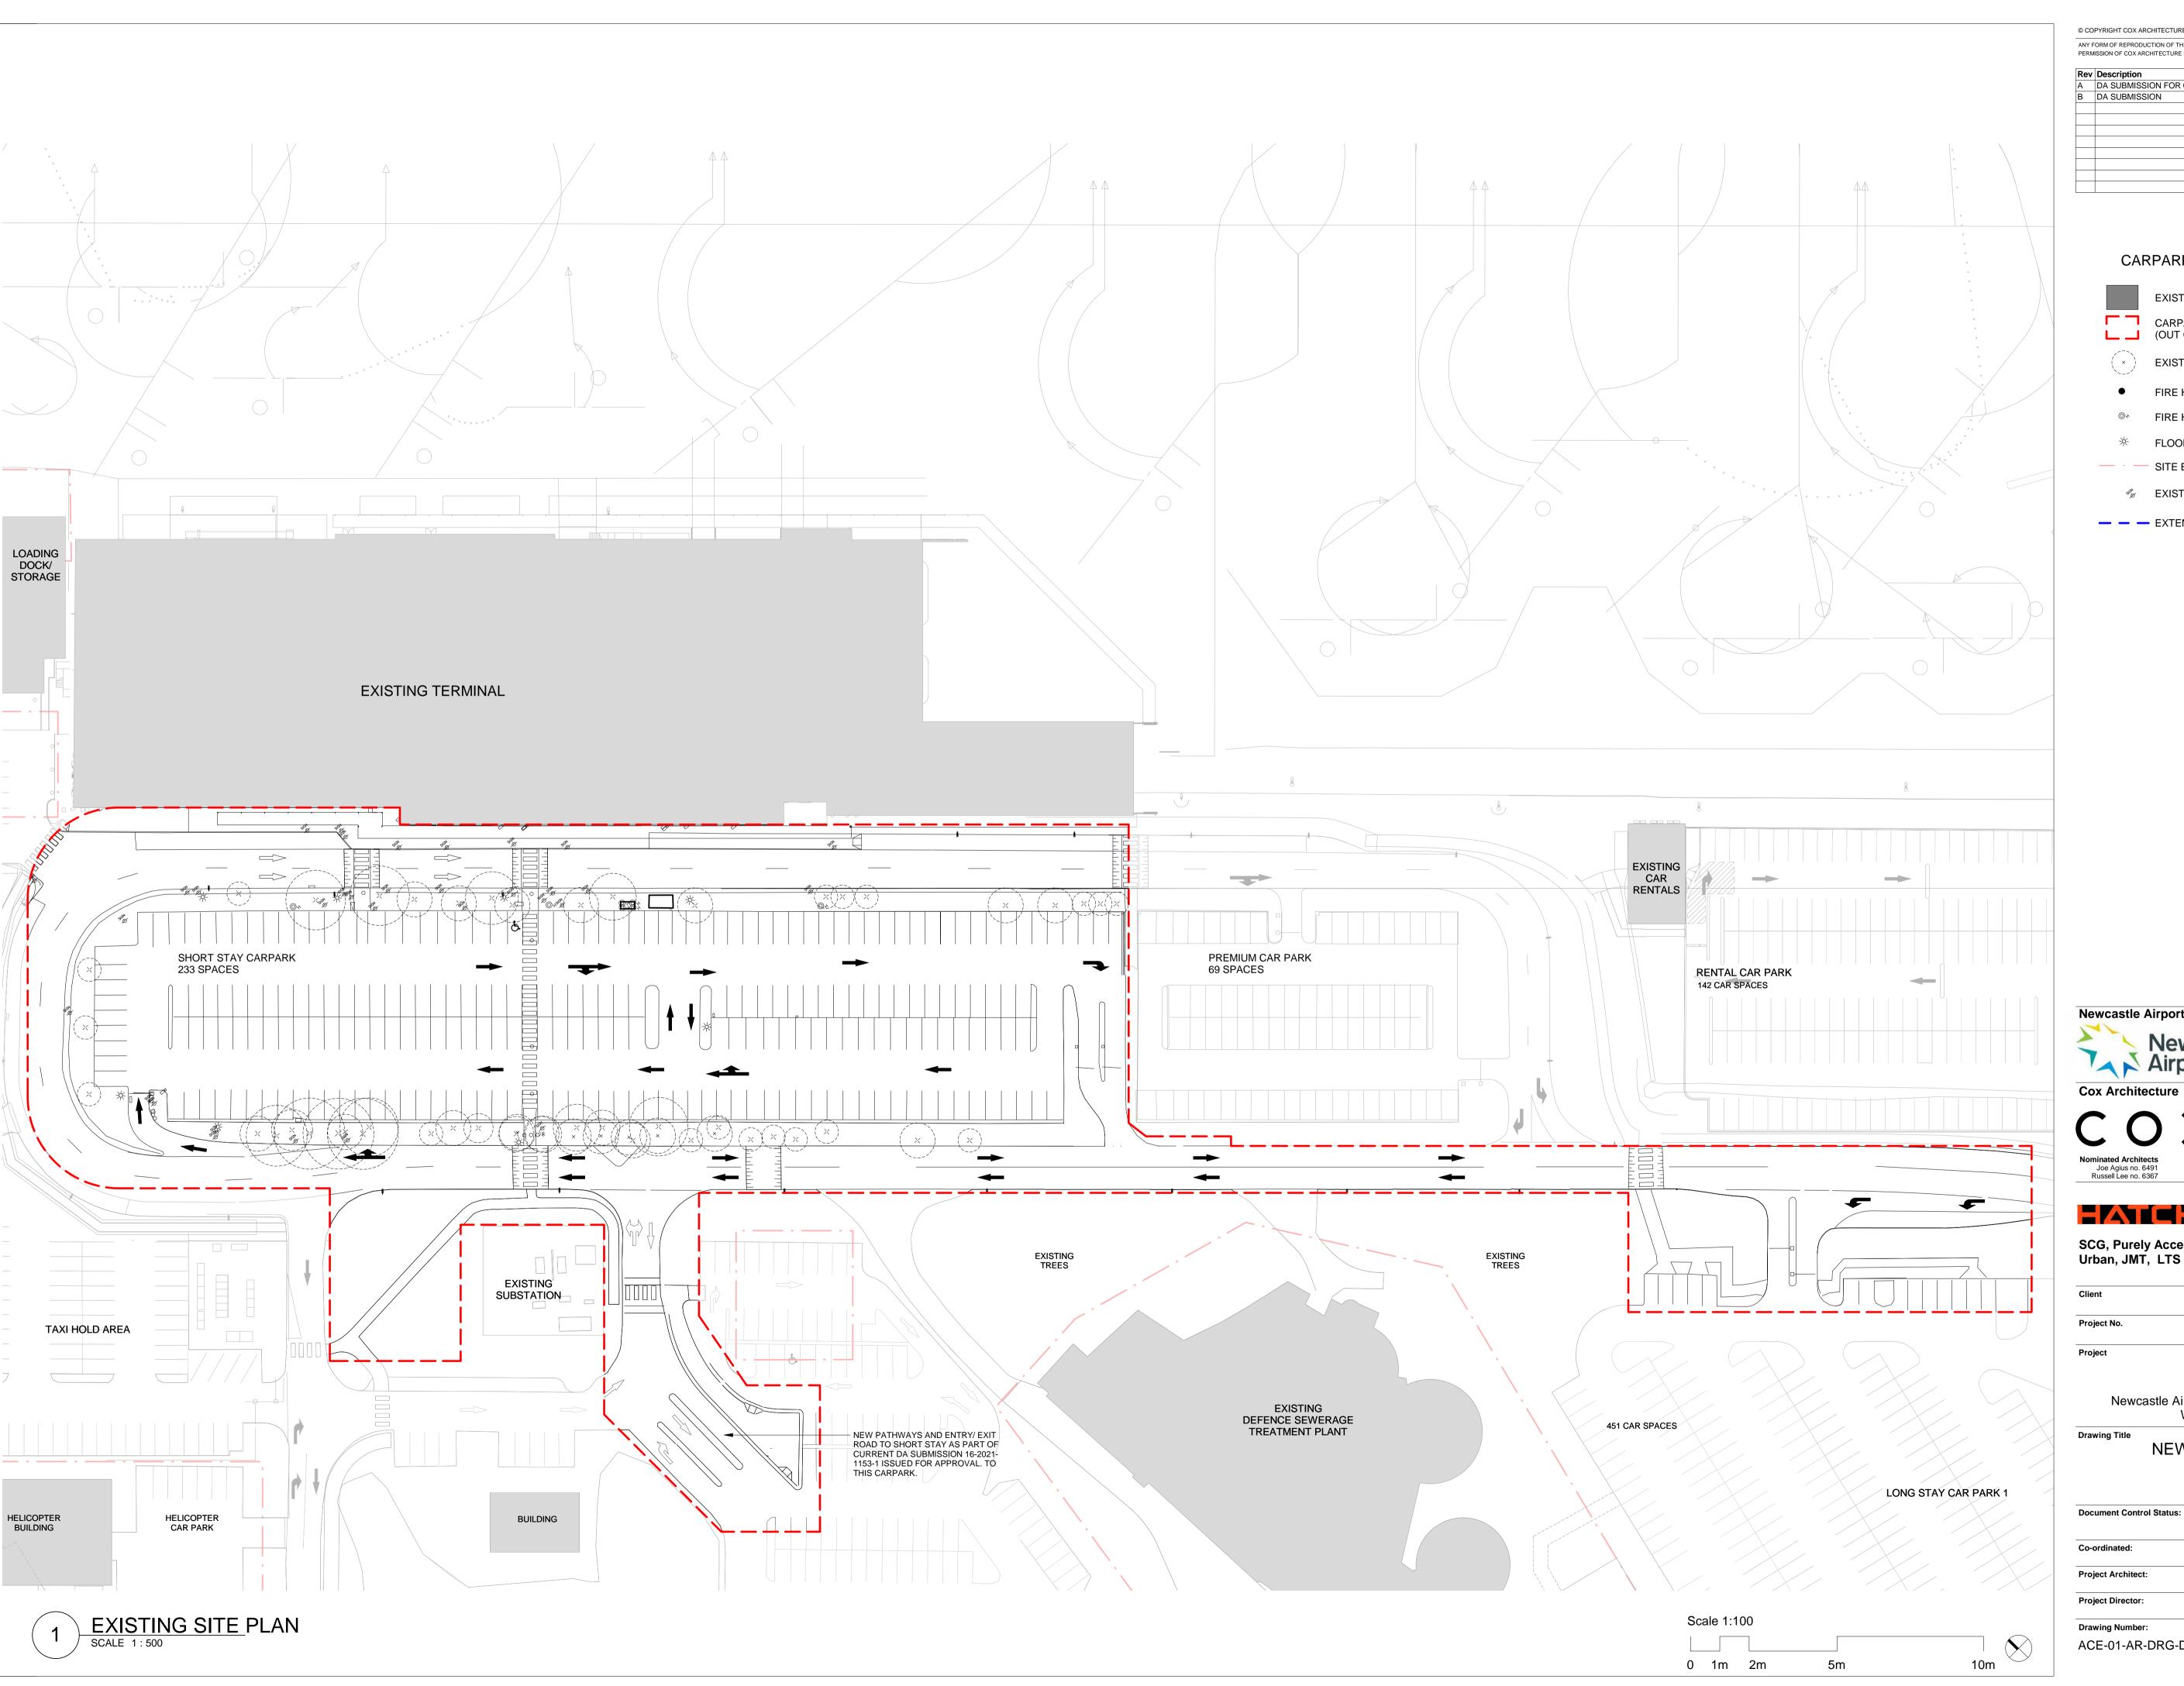

### CARPARK SITE LEGEND

EXISTING BUILDING

CARPARK SCOPE BOUNDARY
(OUT OF SCOPE HALFTONE)

**EXISTING TREES** 

FIRE HOSE REEL

© FIRE HYDRANT

★ FLOOD LIGHT

— - SITE BOUNDARY LINES

**EXISTING SIGN LOCATION** 

— — EXTENT OF TERMINAL DA

**Newcastle Airport** 

Newcastle Airport

Cox Architecture

Level 6, 155 Clarence Street, Sydney, NSW 2000, Australia T + 61 2 9267 9599 F + 61 2 9264 5844 www.coxarchitecture.com.au

CONTEXT

SCG, Purely Access Pty Ltd, Philip Chun, Ethos Urban, JMT, LTS Lockley, Douglas Partners

Newcastle Airport Project No. 221139.00

Newcastle Airport Terminal Williamtown Drive, Williamtown NSW 2318, Australia

NEW PREMIUM CARPARK -EXISTING SITE PLAN

CDG Project Architect: 1:500 @ A1 Project Director: 26/04/17 **Drawing Number:** Revision: ACE-01-AR-DRG-DA-00-02

ANY FORM OF REPRODUCTION OF THIS DRAWING IN FULL OR IN PART WITHOUT THE WRITTEN PERMISSION OF COX ARCHITECTURE PTY LTD CONSTITUTES AN INFRINGEMENT OF COPYRIGHT