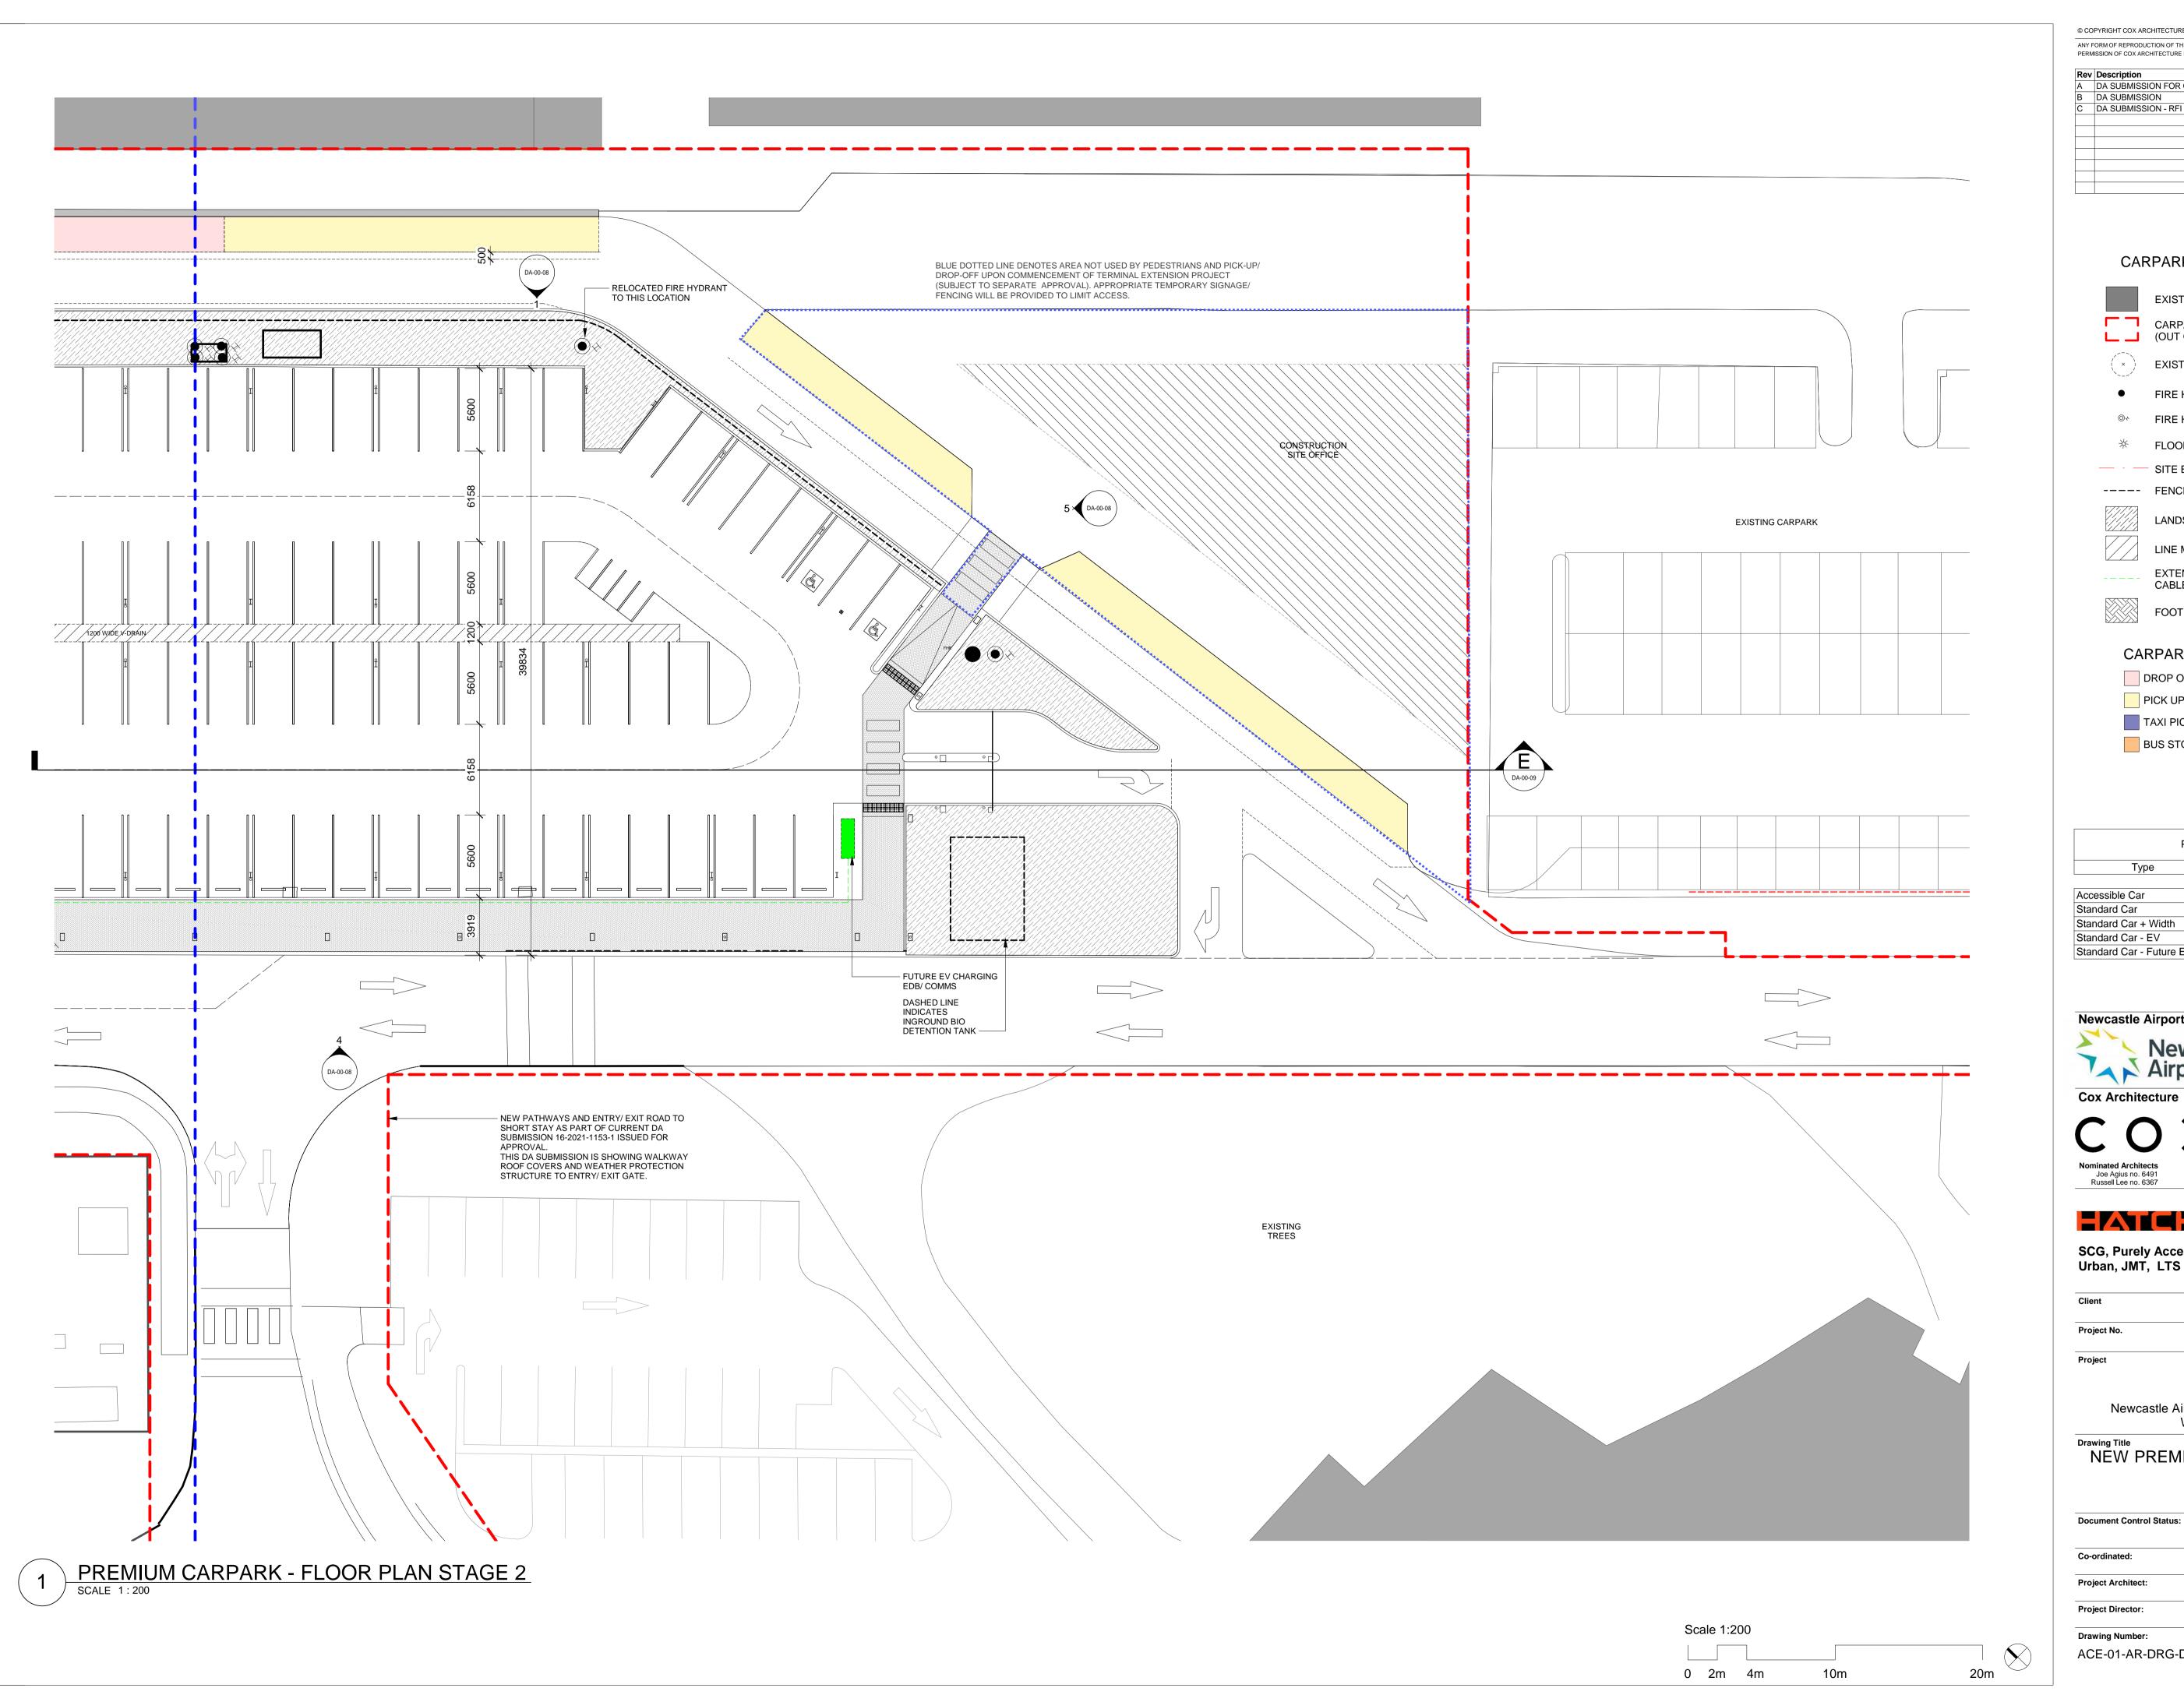

### CARPARK SITE LEGEND

EXISTING BUILDING

CARPARK SCOPE BOUNDARY
(OUT OF SCOPE HALFTONE)

**EXISTING TREES** 

FIRE HOSE REEL

© FIRE HYDRANT

★ FLOOD LIGHT

— - SITE BOUNDARY LINES

**EXISTING SIGN LOCATION** 

— — EXTENT OF TERMINAL DA

**Newcastle Airport** 

Newcastle Airport

Cox Architecture

Level 6, 155 Clarence Street, Sydney, NSW 2000, Australia T + 61 2 9267 9599 F + 61 2 9264 5844 www.coxarchitecture.com.au

### CARPARK SITE LEGEND

CARPARK SCOPE BOUNDARY (OUT OF SCOPE HALFTONE)

**EXISTING TREES** 

FIRE HOSE REEL

FIRE HYDRANT

★ FLOOD LIGHT

— site boundary lines

---- FENCE LINE

LANDSCAPED ZONE

LINE MARKING

EXTENT OF ELECTRICAL CABLES FOR EV CHARGERS FOOTPATH

## CARPARK COLOUR LEGEND

DROP OFF ZONE

PICK UP ZONE

TAXI PICK UP ZONE

BUS STOP ZONE

### DROP OFF AND PICK UP ZONES

PICK UP ZONE ADDED: 6 CARS PICK UP ZONE REMOVED: 1 CAR

IN SCOPE RETAINED (KERB ADJUSTED) DROP OFF ZONE : 10 CARS PICK UP ZONE : 3 CARS

| Parking Schedule |       |        |       |  |  |
|------------------|-------|--------|-------|--|--|
| Туре             | Width | Length | Count |  |  |
|                  |       |        |       |  |  |
| essible Car      | 2700  | 5600   | 8     |  |  |
| ndard Car        | 2700  | 5600   | 109   |  |  |

### CARPARK COLOUR LEGEND

DROP OFF ZONE

PICK UP ZONE

TAXI PICK UP ZONE BUS STOP ZONE

| Parking Schedule         |      |      |     |  |
|--------------------------|------|------|-----|--|
| Type Width Length Count  |      |      |     |  |
| Accessible Car           | 2700 | 5600 | 8   |  |
| Standard Car             | 2700 | 5600 | 109 |  |
| Standard Car + Width     | 2900 | 5600 | 4   |  |
| Standard Car - EV        | 2700 | 5600 | 8   |  |
| Standard Car - Future EV | 2700 | 5600 | 32  |  |