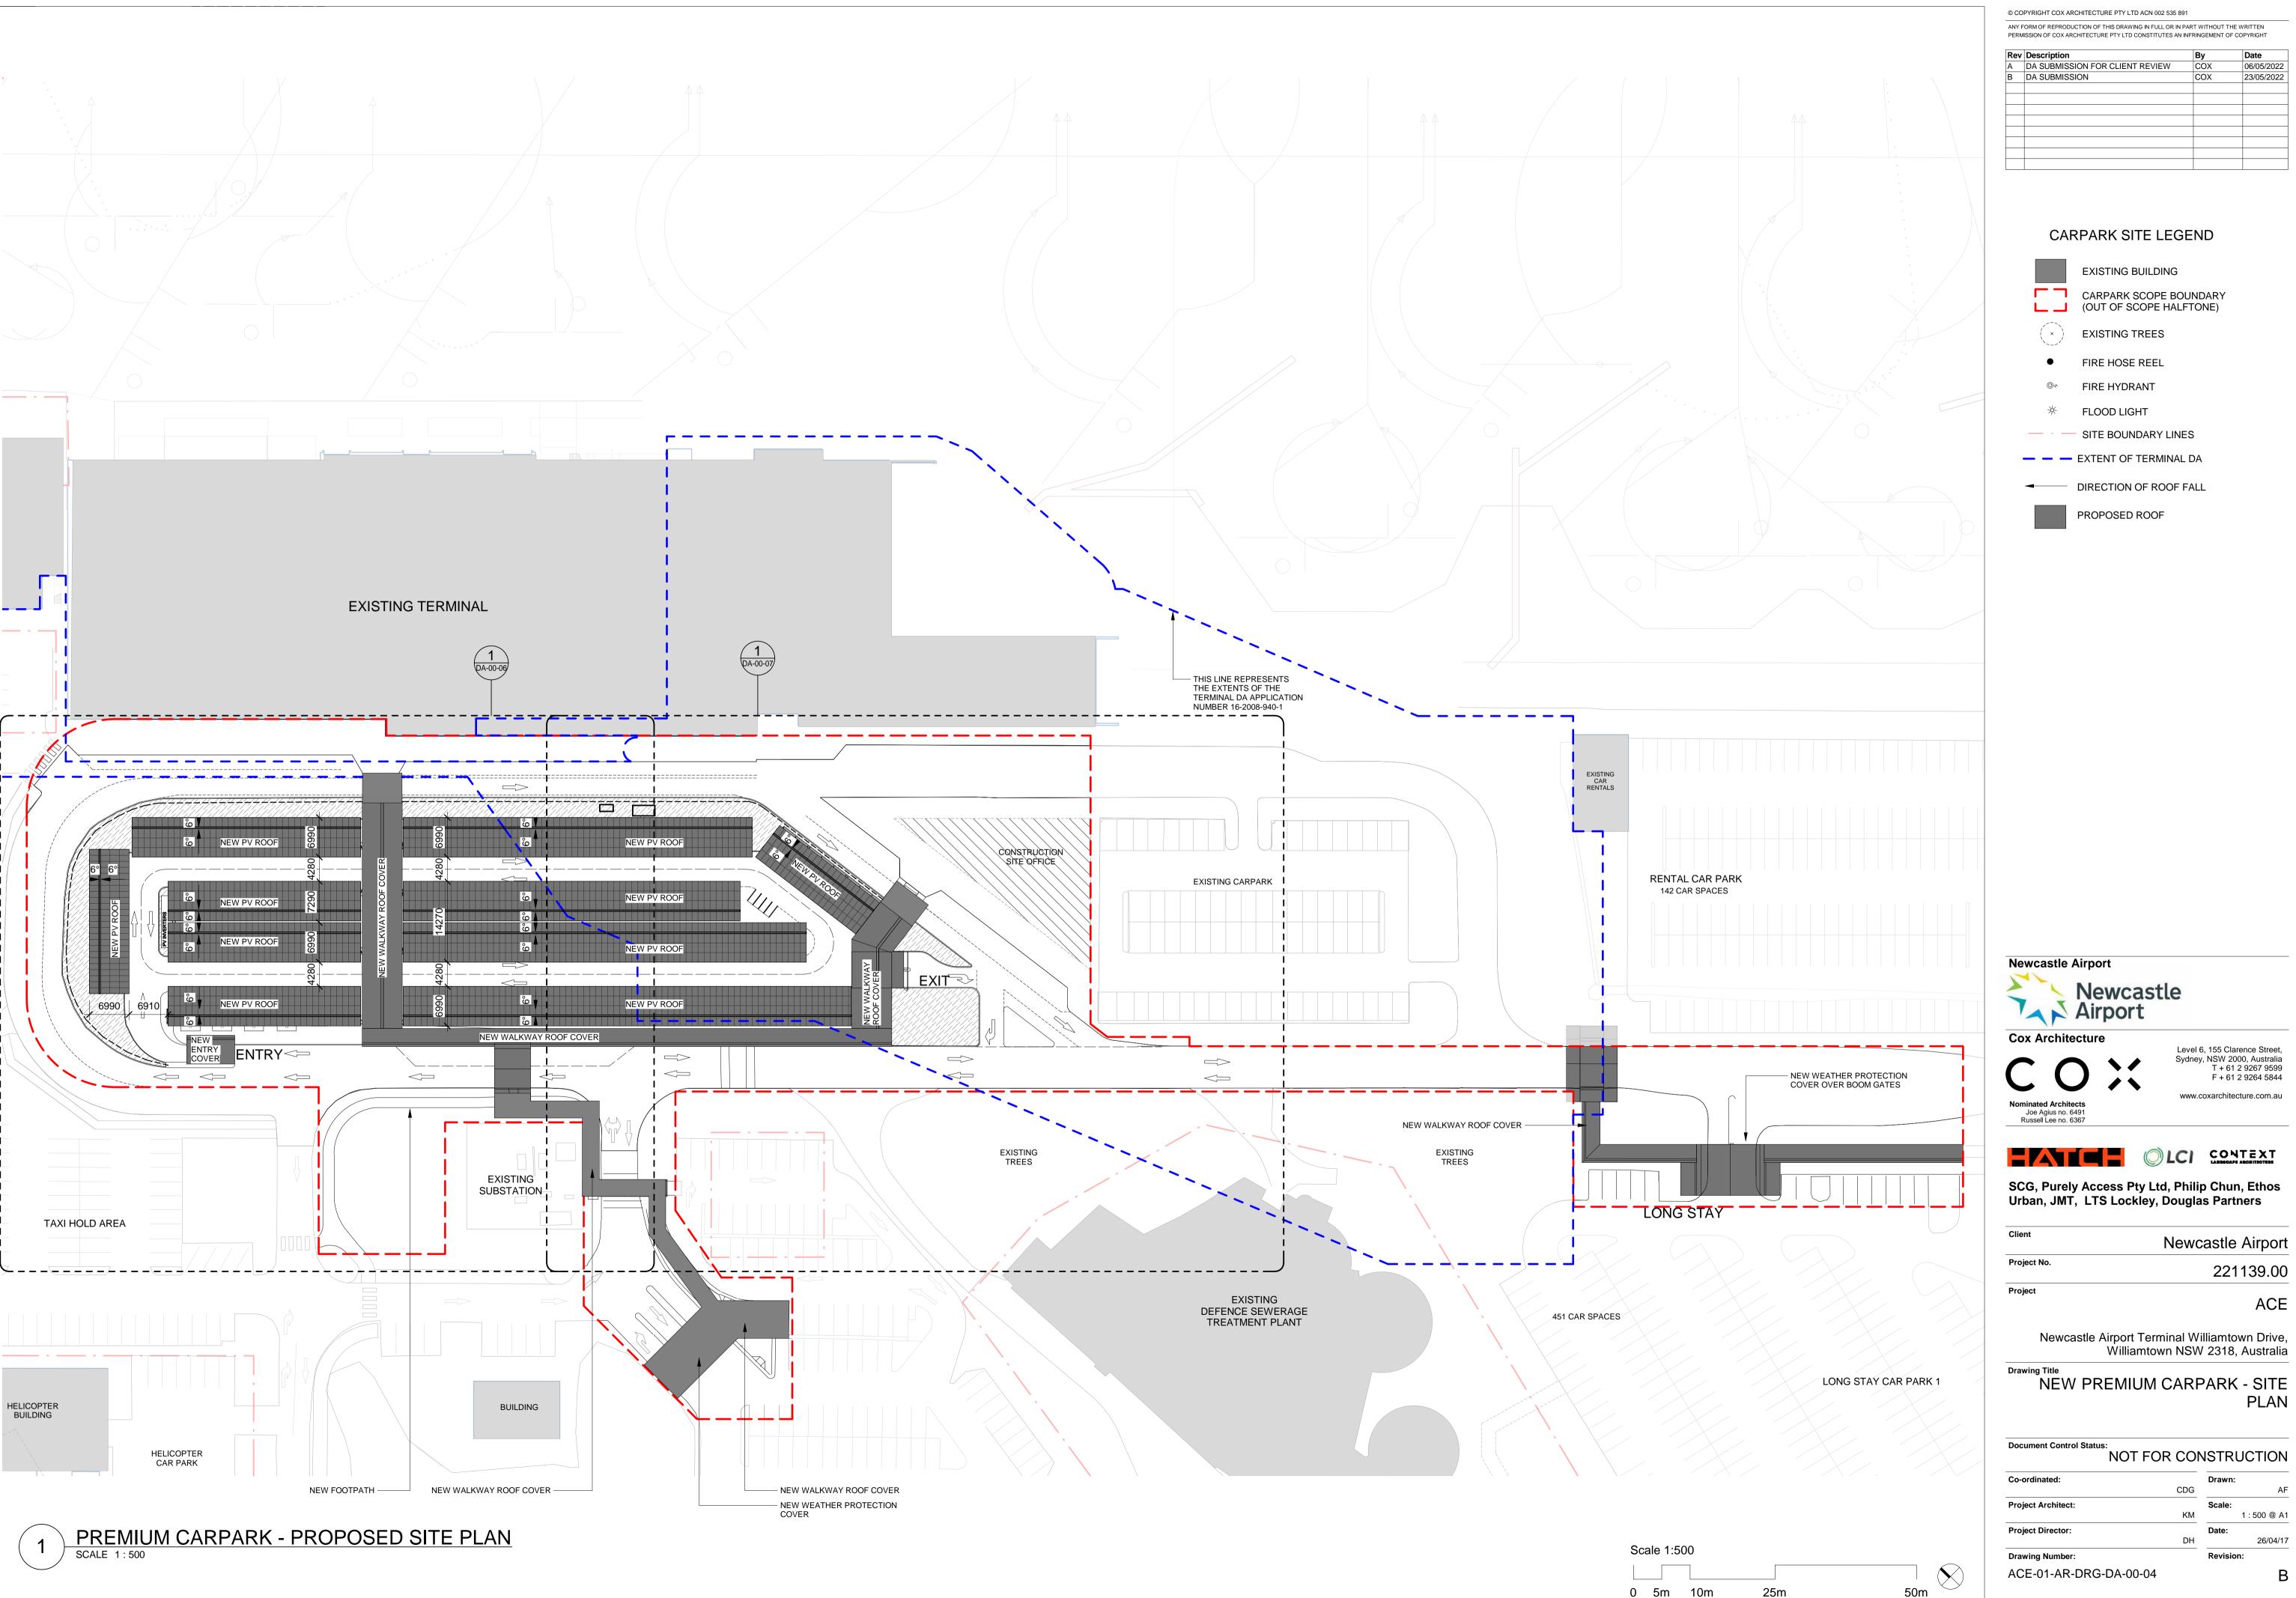

### CARPARK SITE LEGEND

EXISTING BUILDING

CARPARK SCOPE BOUNDARY
(OUT OF SCOPE HALFTONE)

**EXISTING TREES** 

FIRE HOSE REEL

© FIRE HYDRANT

★ FLOOD LIGHT

— - SITE BOUNDARY LINES

**EXISTING SIGN LOCATION** 

— — EXTENT OF TERMINAL DA

**Newcastle Airport** 

Newcastle Airport

Cox Architecture

Level 6, 155 Clarence Street, Sydney, NSW 2000, Australia T + 61 2 9267 9599 F + 61 2 9264 5844 www.coxarchitecture.com.au

CONTEXT

SCG, Purely Access Pty Ltd, Philip Chun, Ethos Urban, JMT, LTS Lockley, Douglas Partners

Newcastle Airport Project No. 221139.00

Newcastle Airport Terminal Williamtown Drive, Williamtown NSW 2318, Australia

NEW PREMIUM CARPARK -EXISTING SITE PLAN

CDG Project Architect: 1:500 @ A1 Project Director: 26/04/17 **Drawing Number:** Revision: ACE-01-AR-DRG-DA-00-02

ANY FORM OF REPRODUCTION OF THIS DRAWING IN FULL OR IN PART WITHOUT THE WRITTEN PERMISSION OF COX ARCHITECTURE PTY LTD CONSTITUTES AN INFRINGEMENT OF COPYRIGHT