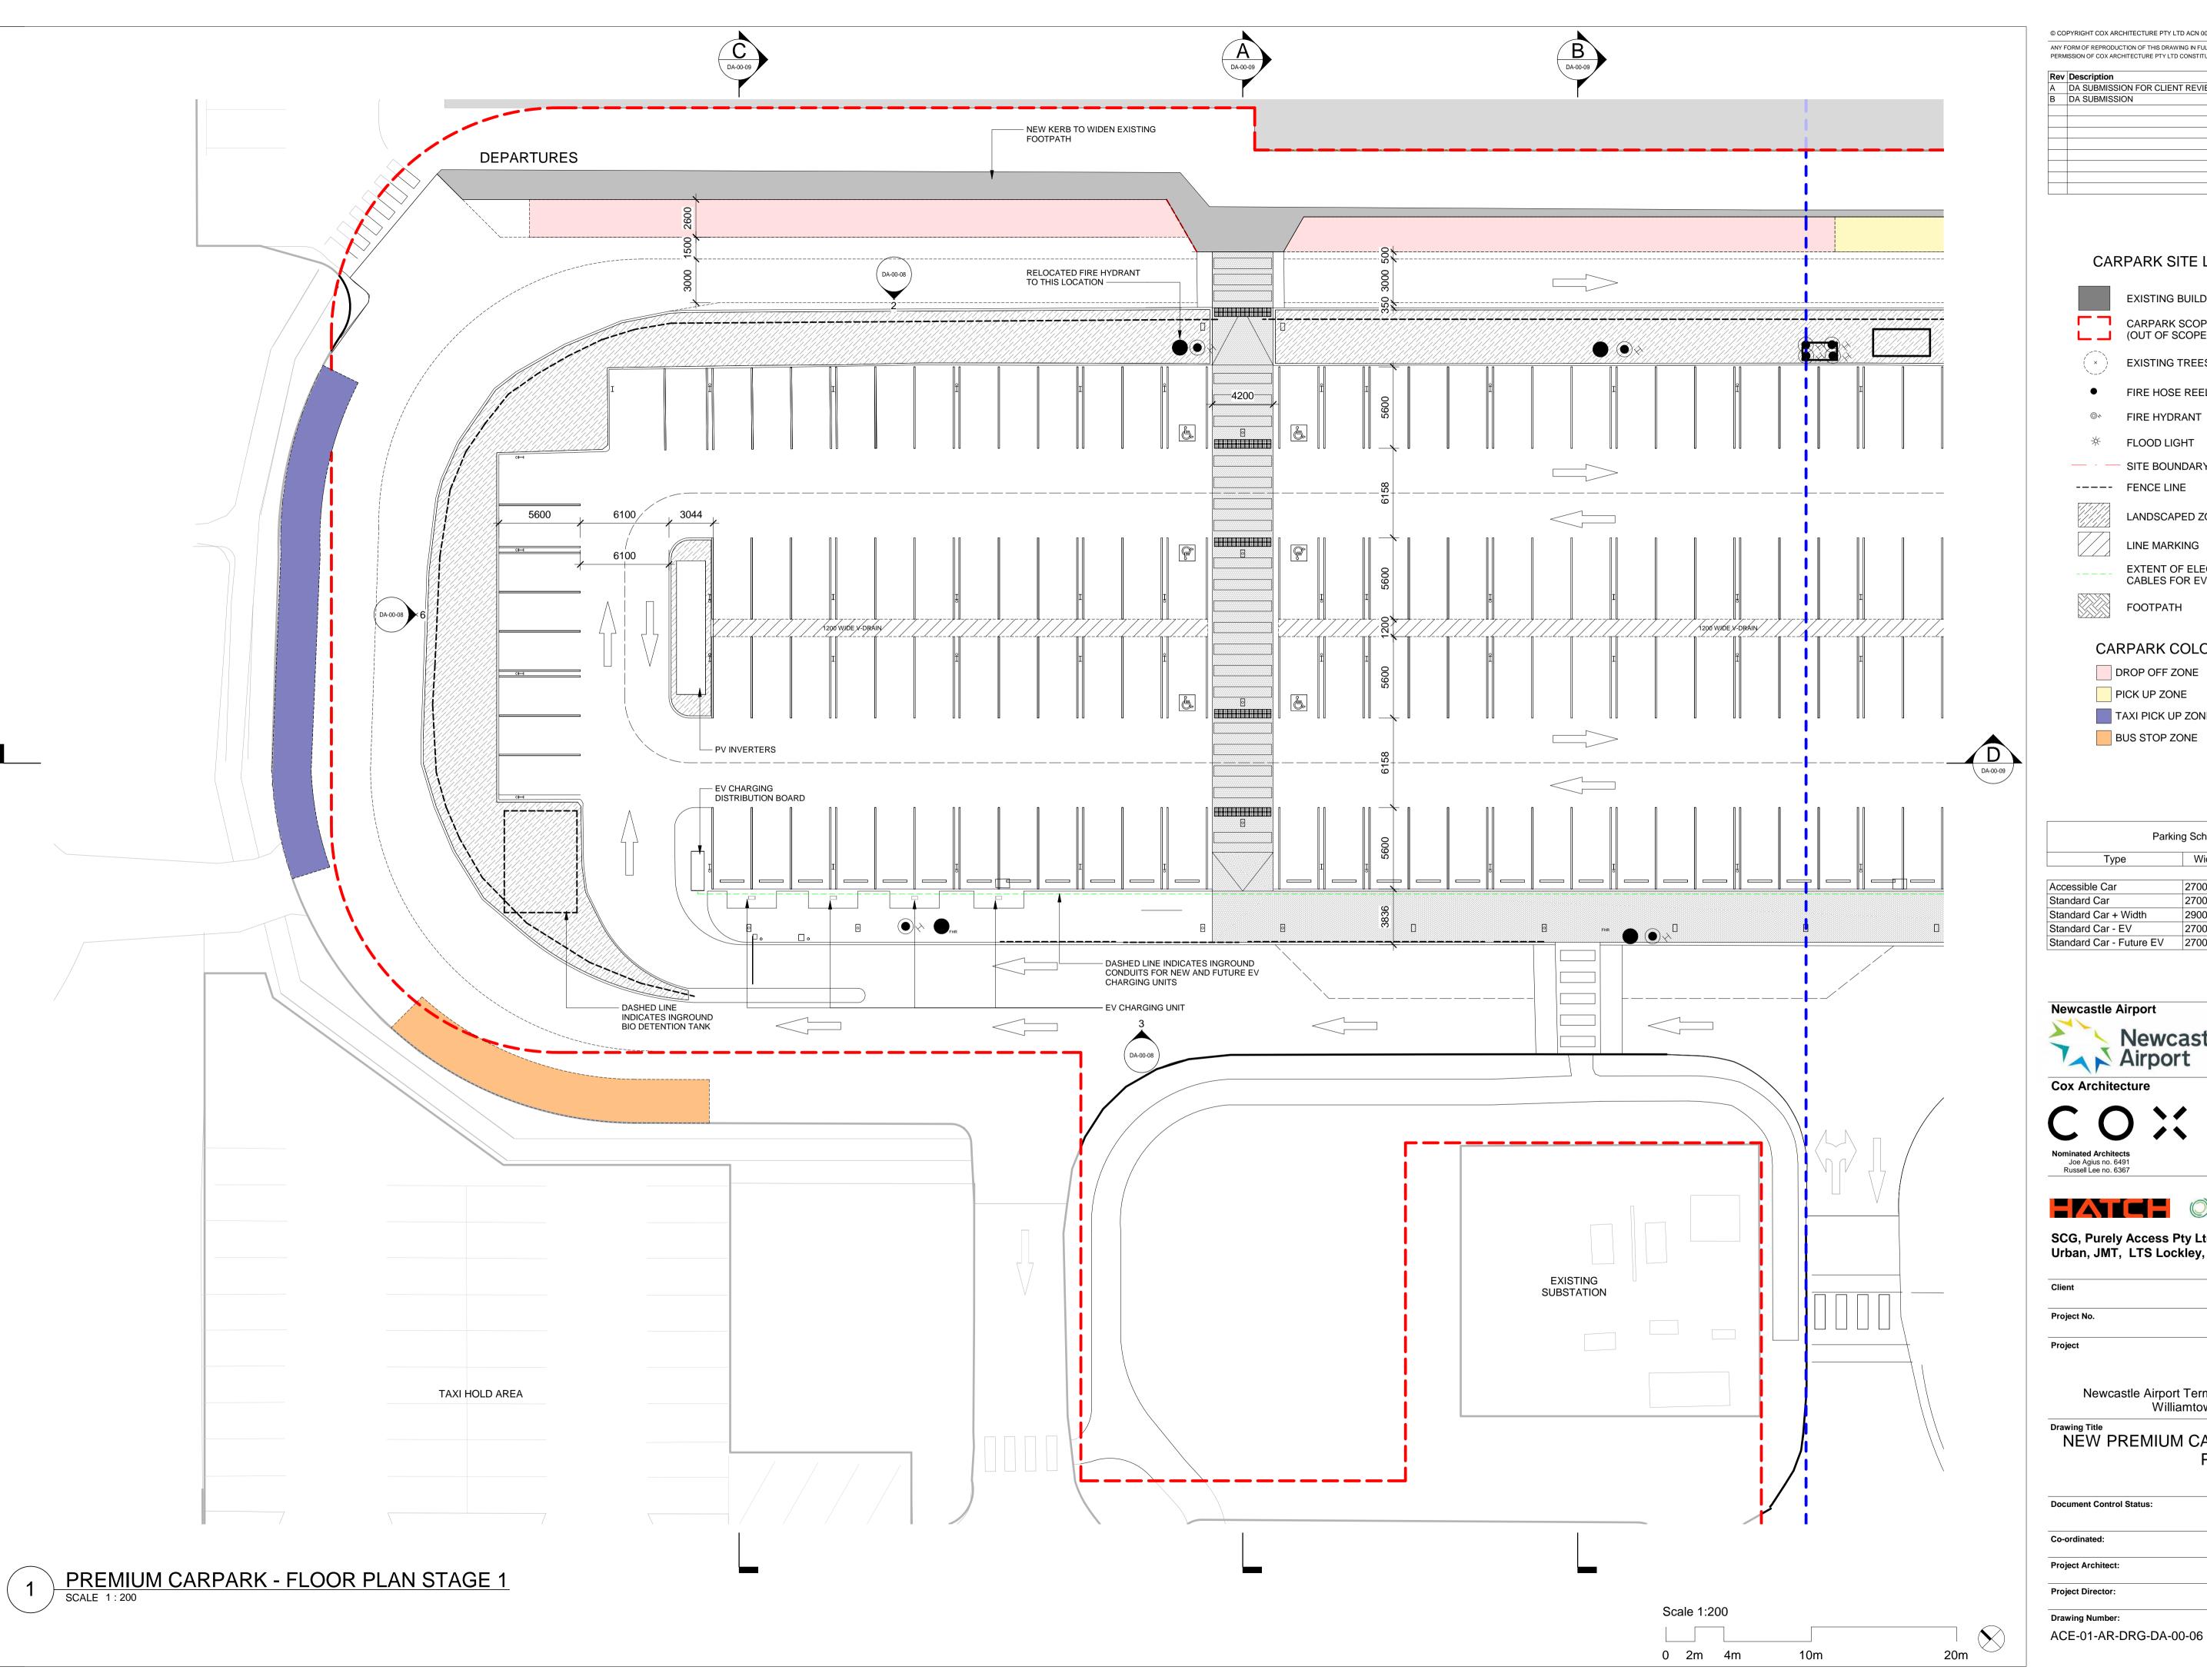

### CARPARK SITE LEGEND

EXISTING BUILDING

CARPARK SCOPE BOUNDARY (OUT OF SCOPE HALFTONE)

**EXISTING TREES** 

FIRE HOSE REEL

FIRE HYDRANT

— site boundary lines

LANDSCAPED ZONE LINE MARKING

EXTENT OF ELECTRICAL CABLES FOR EV CHARGERS

FOOTPATH

### CARPARK COLOUR LEGEND

DROP OFF ZONE

PICK UP ZONE

TAXI PICK UP ZONE BUS STOP ZONE

| Parking Schedule         |      |      |     |  |
|--------------------------|------|------|-----|--|
| Type Width Length Count  |      |      |     |  |
| Accessible Car           | 2700 | 5600 | 8   |  |
| Standard Car             | 2700 | 5600 | 109 |  |
| Standard Car + Width     | 2900 | 5600 | 4   |  |
| Standard Car - EV        | 2700 | 5600 | 8   |  |
| Standard Car - Future EV | 2700 | 5600 | 32  |  |

### **Newcastle Airport**

Newcastle Airport

Cox Architecture

Level 6, 155 Clarence Street, Sydney, NSW 2000, Australia T + 61 2 9267 9599 F + 61 2 9264 5844 www.coxarchitecture.com.au

LCI CONTEXT

SCG, Purely Access Pty Ltd, Philip Chun, Ethos Urban, JMT, LTS Lockley, Douglas Partners

Newcastle Airport 221139.00

Newcastle Airport Terminal Williamtown Drive, Williamtown NSW 2318, Australia

NEW PREMIUM CARPARK - FLOOR
PLANS - STAGE 1

| cument Control Status: |     |                   |
|------------------------|-----|-------------------|
| ordinated:             |     | Drawn:            |
|                        | CDG | AF                |
| ject Architect:        |     | Scale:            |
|                        | KM  | As indicated @ A1 |
| oject Director:        |     | Date:             |
|                        | DH  | 26/04/17          |
| wing Number:           |     | Revision:         |
| CE-01-AR-DRG-DA-00-06  |     | В                 |
|                        |     |                   |